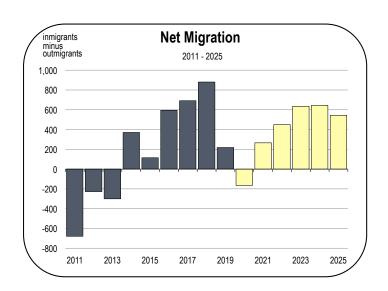

#### **Population Growth**

- The Amador County population grew rapidly from 2016 to 2018 when a large number of new residents moved into the county.
- Growth is expected to accelerate again during the second half of the forecast period, when net migration increases again and the number of people moving into the county exceeds the number moving out by 400 to 700 per year.