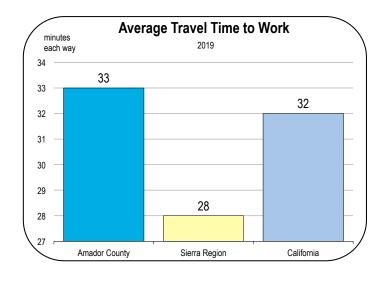

8<br>1,894<br>1,894<br>1,895<br>1,905<br>1,905<br>1,911 | 1,080<br>1,090<br>1,220<br>1,280<br>1,240<br>1,141<br>1,161<br>1,214<br>1,254<br>1,259<br>1,265<br>1,283<br>1,295<br>1,301<br>1,307<br>1,313<br>1,319<br>1,325<br>1,331<br>1,337<br>1,348<br>1,354<br>1,360<br>1,366<br>1,372<br>1,377<br>1,383<br>1,388<br>1,394<br>1,400<br>1,405<br>1,411<br>1,416<br>1,416<br>1,416<br>1,416<br>1,416 | 4,340<br>4,740<br>4,820<br>4,820<br>5,130<br>4,673<br>4,362<br>4,565<br>4,742<br>4,922<br>5,014<br>5,107<br>5,154<br>5,201<br>5,248<br>5,305<br>5,343<br>5,391<br>5,439<br>5,439<br>5,585<br>5,585<br>5,585<br>5,585<br>5,584<br>5,733<br>5,783<br>5,783<br>5,783<br>5,884<br>5,934<br>5,934<br>5,934<br>5,934<br>5,935<br>6,036<br>6,038<br>6,139<br>6,139<br>6,191<br>6,243 |  |

### Socioeconomic Indicators