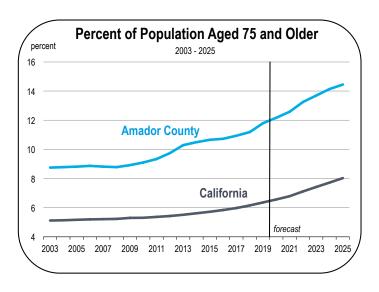

- Amador County's population is much older than the statewide average. As of 2019, almost 12 percent of Amador County's population was age 75 or older, compared to just 7 percent of California's population.
- Because Amador County has a high share of residents aged 75 and older, the number of deaths has begun to exceed the number of births.
- Between 2014 and 2019, there were 769 more deaths than births.
   Between 2020 and 2025, there are expected to be approximately 850 more deaths than births.
- Because more people will move into the county than people who move out, the population will continue to grow, despite the high mortality rate and low birth rate.