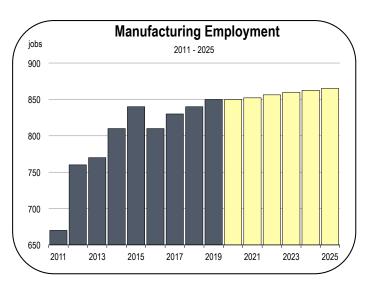

#### **Manufacturing Employment**

 Amador County has a heavy concentration in food and beverage manufacturing firms, which turn agricultural commodities into finished food products.

- The food and beverage manufacturing subsectors gained a small number of jobs in 2019, before the onset of the Coronavirus Recession.
- Two of the subsectors with the strongest growth have been wineries and cannabis product manufacturers. Winemaking and cannabis production are on the rise throughout California, and Amador County has gained jobs in these areas over the past few years.
- Manufacturing employment is expected to increase very slowly during the 2020-2025 forecast period.