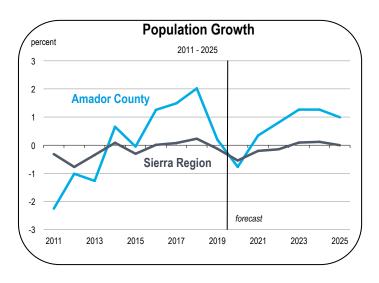

#### **Population Growth**

- The Amador County population grew rapidly from 2016 to 2018 when a large number of new residents moved into the county.
- Growth is expected to accelerate again during the second half of the forecast period, when net migration increases again and the number of people moving into the county exceeds the number moving out by 400 to 700 per year.

- Amador County's population is much older than the statewide average. As of 2019, almost 12 percent of Amador County's population was age 75 or older, compared to just 7 percent of California's population.
- Because Amador County has a high share of residents aged 75 and older, the number of deaths has begun to exceed the number of births.
- Between 2014 and 2019, there were 769 more deaths than births.
   Between 2020 and 2025, there are expected to be approximately 850 more deaths than births.
- Because more people will move into the county than people who move out, the population will continue to grow, despite the high mortality rate and low birth rate.