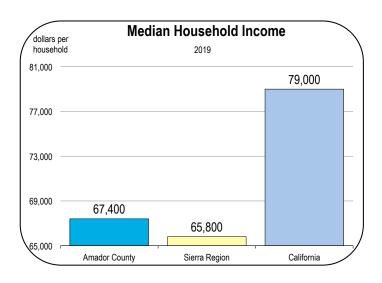

1,888<br>1,894<br>1,894<br>1,895<br>1,905<br>1,905<br>1,911 | 1,080<br>1,090<br>1,220<br>1,280<br>1,240<br>1,141<br>1,161<br>1,214<br>1,254<br>1,259<br>1,265<br>1,283<br>1,295<br>1,301<br>1,307<br>1,313<br>1,319<br>1,325<br>1,331<br>1,337<br>1,348<br>1,354<br>1,360<br>1,366<br>1,372<br>1,377<br>1,383<br>1,388<br>1,394<br>1,400<br>1,405<br>1,411<br>1,416<br>1,416<br>1,416<br>1,416<br>1,416 | 4,340<br>4,740<br>4,820<br>4,820<br>5,130<br>4,673<br>4,362<br>4,565<br>4,742<br>4,922<br>5,014<br>5,107<br>5,154<br>5,201<br>5,248<br>5,305<br>5,343<br>5,391<br>5,439<br>5,439<br>5,585<br>5,585<br>5,585<br>5,585<br>5,584<br>5,733<br>5,783<br>5,783<br>5,783<br>5,884<br>5,934<br>5,934<br>5,934<br>5,934<br>5,935<br>6,036<br>6,038<br>6,139<br>6,139<br>6,191<br>6,243 |  |

### Socioeconomic Indicators