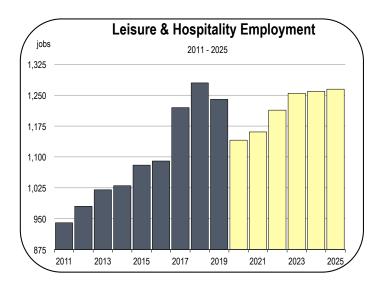

#### Leisure and Hospitality Employment

- The leisure and hospitality industry was devastated by the Coronavirus Recession more than any other sector of the California labor market.
- Our research indicates that most leisure workers were laid off, furloughed, or had their hours cut in the months of March and April.
- Jobs at restaurants, bars, and hotels will rebound in 2021 but may not return to pre-recession levels for several years.