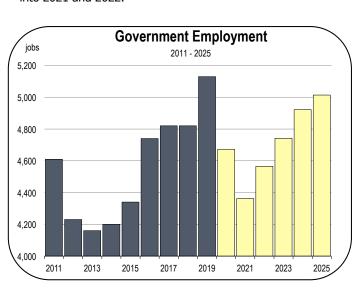

#### **Government Employment**

 Government agencies are expected to lose revenue from taxes and fees in 2020, and these revenue shortfalls will likely persist into 2021 and 2022.

- When government agencies need to reduce expenditures on salaries, many workers are expected to be given unpaid furlough days that are distributed throughout the year, and many staffing reductions could be the result of hiring freezes rather than layoffs.
- However, if revenue shortfalls are severe and Congress does not appropriate funding to mitigate these shortfalls, government agencies may have no choice but to issue layoffs.