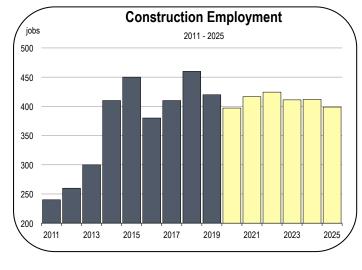

#### **Construction Employment**

- The construction sector is expected to lose a small number of jobs in 2020.
- Most California construction activity was deemed non-essential for several weeks in March and April, leading to significant construction layoffs that average down total employment in 2020.
- Construction employment will expand in 2021, but very little growth is expected over the entire 2020-2025 forecast period.