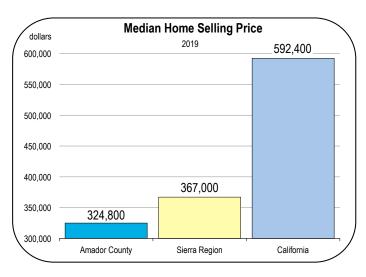

#### **Home Prices and New Housing Production**

• In 2019 the median home price in Amador County was \$324,800.

- The median price is expected to increase at annual rates of 2 percent to 4 percent in 2020 and 2021.
- From 2014 to 2019, an average of 70 new homes were started per year in Amador County. Most were single-family homes.
- Housing production is expected to average 100 homes per year from 2020 to 2025, consisting mostly of single-family homes.

### Socioeconomic Indicators