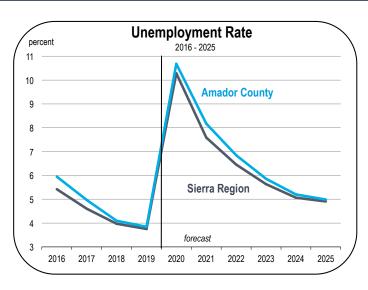

#### **Forecast Summary**

- It is estimated that an average of 700 to 1,000 jobs will be lost in Amador County during 2020. Job losses will be heavy in the first half of the year, rebounding in the second half.
- The unemployment rate averaged 3.8 percent in 2019. It will average somewhere between 9 percent and 12 percent for the 2020 calendar year.
- The Amador County population is expected to grow more quickly than the Sierra Region during the 2020-2025 forecast period.
- Home values are expected to increase slowly in 2020 and 2021.
- Housing production during the 2020-2025 forecast period is expected to be similar to the 2014-2019 period.

#### **Unemployment and Inflation Rates**

- The unemployment rate in Amador County averaged 3.8 percent in 2019, which was similar to the composite rate for the Sierra Region.
- The unemployment rate is expected to average between 9 and 12 percent during the 2020 calendar year.
- The unemployment rate is expected to remain elevated for several years, but is likely to improve more quickly than after the 2008-2009 recession.