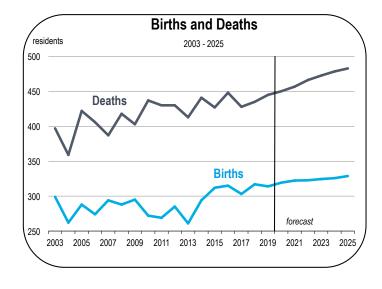

- Inflation decelerated in 2019 as energy prices declined and home prices increased more slowly than the previous year.
- Inflation is expected to be very low in 2020. By 2022, inflation could return to a range of 2 percent to 3 percent.