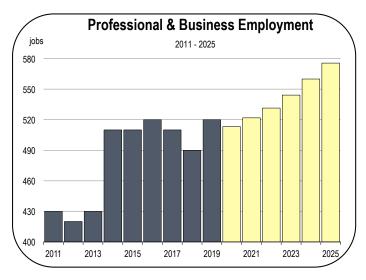

#### **Professional and Business Services Employment**

- The professional and business services industry has a diverse array of subsectors, including staffing agencies, accounting firms, building maintenance and waste management companies, and law firms.
- Jobs in building maintenance declined substantially during the shutdowns but began to rebound at office and industrial buildings with repopulating employment.

- Staffing agencies had very significant losses during the contraction, but may bounce back quickly as the economy expands again.
- Staffing agencies primarily employ temp workers. Temp workers are usually laid off first during a downturn but hired back first during a recovery.
- Aside from building maintenance and staffing agencies, most subsectors of the professional business services industry were able to operate remotely and were less affected by the recession.