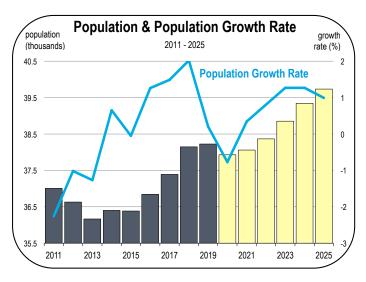

#### **Population Growth**

- The Amador County population grew rapidly from 2016 to 2018 when a large number of new residents moved into the county.
- Growth is expected to accelerate again during the second half of the forecast period, when net migration increases again and the number of people moving into the county exceeds the number moving out by 400 to 700 per year.

- Amador County's population is much older than the statewide average. As of 2019, almost 12 percent of Amador County's population was age 75 or older, compared to just 7 percent of California's population.
- Because Amador County has a high share of residents aged 75 and older, the number of deaths has begun to exceed the number of births.
- Between 2014 and 2019, there were 769 more deaths than births.
   Between 2020 and 2025, there are expected to be approximately 850 more deaths than births.
- Because more people will move into the county than people who move out, the population will continue to grow, despite the high mortality rate and low birth rate.