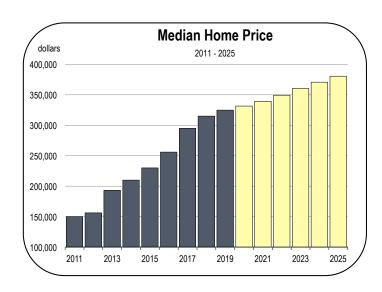

#### **Home Prices and New Housing Production**

• In 2019 the median home price in Amador County was \$324,800.

- The median price is expected to increase at annual rates of 2 percent to 4 percent in 2020 and 2021.
- From 2014 to 2019, an average of 70 new homes were started per year in Amador County. Most were single-family homes.
- Housing production is expected to average 100 homes per year from 2020 to 2025, consisting mostly of single-family homes.