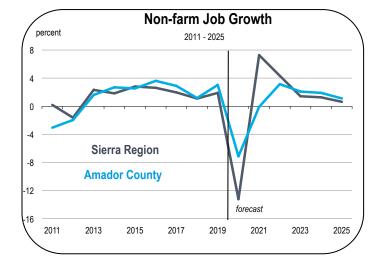

#### Job Growth

• Total employment in the County will decline between 6 and 8 percent in 2020. This is an annual average change from 2019.

 It is unclear if Amador County will regain all jobs lost during the Coronavirus Recession by the end of the 2020-2025 forecast period.