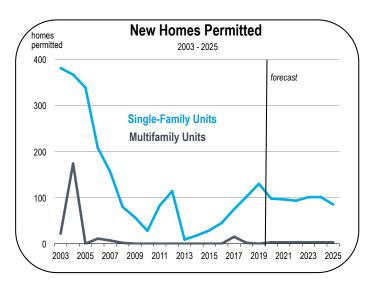

#### **Home Prices and New Housing Production**

• In 2019 the median home price in Amador County was \$324,800.

- The median price is expected to increase at annual rates of 2 percent to 4 percent in 2020 and 2021.
- From 2014 to 2019, an average of 70 new homes were started per year in Amador County. Most were single-family homes.
- Housing production is expected to average 100 homes per year from 2020 to 2025, consisting mostly of single-family homes.