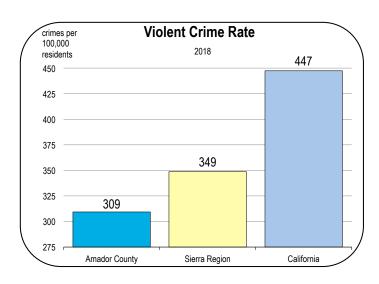

<br>1,888<br>1,894<br>1,894<br>1,895<br>1,905<br>1,905<br>1,911 | 1,080<br>1,090<br>1,220<br>1,280<br>1,240<br>1,141<br>1,161<br>1,214<br>1,254<br>1,259<br>1,265<br>1,283<br>1,295<br>1,301<br>1,307<br>1,313<br>1,319<br>1,325<br>1,331<br>1,337<br>1,348<br>1,354<br>1,360<br>1,366<br>1,372<br>1,377<br>1,383<br>1,388<br>1,394<br>1,400<br>1,405<br>1,411<br>1,416<br>1,416<br>1,416<br>1,416<br>1,416 | 4,340<br>4,740<br>4,820<br>4,820<br>5,130<br>4,673<br>4,362<br>4,565<br>4,742<br>4,922<br>5,014<br>5,107<br>5,154<br>5,201<br>5,248<br>5,305<br>5,343<br>5,391<br>5,439<br>5,439<br>5,585<br>5,585<br>5,585<br>5,585<br>5,584<br>5,733<br>5,783<br>5,783<br>5,783<br>5,884<br>5,934<br>5,934<br>5,934<br>5,934<br>5,935<br>6,036<br>6,038<br>6,139<br>6,139<br>6,191<br>6,243 |  |

### Socioeconomic Indicators