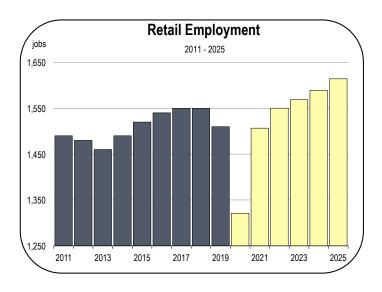

#### **Retail Trade Employment**

- The retail sector is expected to lose more than 150 jobs in 2020 on an annual average basis, a decrease of at least 10 percent.
- Some retail chains chose to furlough their employees rather than lay them off completely, and furloughed workers are not considered to be unemployed. This is a technical detail that will mask the true number of work stoppages in the retail sector.
- Accounting for furloughed workers, more than 300 retail workers could be effectively not working, and not earning an income, on an annual average basis in 2020 in Amador County.