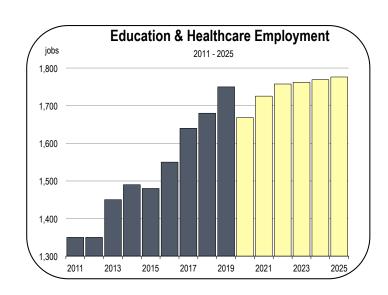

#### **Private Education and Healthcare Employment**

 Healthcare jobs were recession proof during the 2008-2009 financial crisis. However, some non-essential medical offices had to close in 2020, and hospitals reduced their employment levels because resources were not utilized as envisioned to support Coronavirus patients.

 Jobs in social assistance and education were mostly classified as essential. Nevertheless, there were layoffs at institutions with revenue shortfalls.