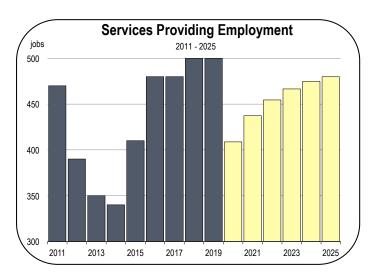

- Sharp employment declines are expect in service providing industries in 2020, followed by a slow rebound in 2021 and 2022.
- The service providing sector is heavily dependent on the winter ski season, as ski resorts are the primary economic engine of the county.
- Alpine County ski resorts may be forced to operate at reduced capacity during the 2020-2021 ski season, leading to reduced headcounts at ski resorts, hotels, restaurants, and other sectors related to winter tourism.