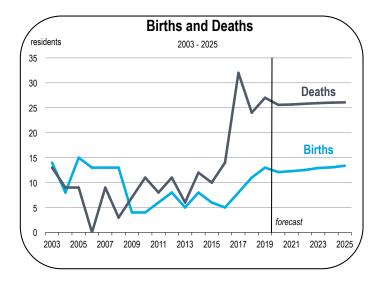

#### **Population Growth**

- The Alpine County population has declined relatively consistently since 2004, when it had 1,266 residents.
- As of 2019 Alpine County had 1,128 residents.
- Alpine County's population is much older than the statewide average. As of 2019, almost 10 percent of Alpine County's population was age 75 or older, compared to just 7 percent of California's population.
- Because Alpine County has a high share of residents aged 75 and older, the number of deaths has begun to exceed the number of births.

- Between 2014 and 2019, there were 68 more deaths than births, which contributed to overall population decline.
- Between 2020 and 2025, there are expected to be approximately 80 more deaths than births.
- Population growth averaged -0.5 percent per year over the last six years, and is expected to average -3.1 percent over the next six years.