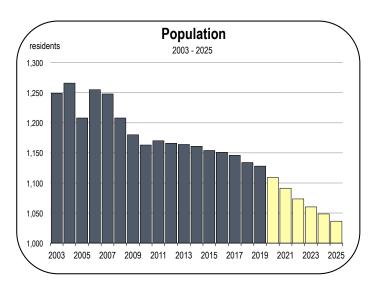

#### **Population Growth**

- The Alpine County population has declined relatively consistently since 2004, when it had 1,266 residents.
- As of 2019 Alpine County had 1,128 residents.
- Alpine County's population is much older than the statewide average. As of 2019, almost 10 percent of Alpine County's population was age 75 or older, compared to just 7 percent of California's population.
- Because Alpine County has a high share of residents aged 75 and older, the number of deaths has begun to exceed the number of births.

- Between 2014 and 2019, there were 68 more deaths than births, which contributed to overall population decline.
- Between 2020 and 2025, there are expected to be approximately 80 more deaths than births.
- Population growth averaged -0.5 percent per year over the last six years, and is expected to average -3.1 percent over the next six years.