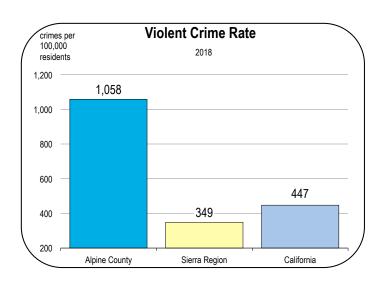

### **Unemployment and Inflation Rates**

• The unemployment rate in Alpine County averaged 5.2 percent in 2019, which was above the composite rate for the Sierra Region.

- The unemployment rate is expected to average between 10 and 15 percent during the 2020 calendar year.
- The unemployment rate is expected to remain elevated for several years, but is likely to improve more quickly than after the 2008-2009 recession.
- Inflation decelerated in 2019 as energy prices declined and home prices increased more slowly than the previous year.
- Inflation is expected to be very low in 2020. By 2022, inflation could return to a range of 2 percent to 3 percent.