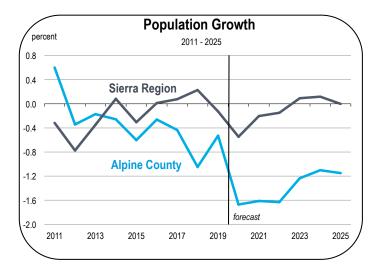

#### **Population Growth**

- The Alpine County population has declined relatively consistently since 2004, when it had 1,266 residents.
- As of 2019 Alpine County had 1,128 residents.
- Alpine County's population is much older than the statewide average. As of 2019, almost 10 percent of Alpine County's population was age 75 or older, compared to just 7 percent of California's population.
- Because Alpine County has a high share of residents aged 75 and older, the number of deaths has begun to exceed the number of births.

- Between 2014 and 2019, there were 68 more deaths than births, which contributed to overall population decline.
- Between 2020 and 2025, there are expected to be approximately 80 more deaths than births.
- Population growth averaged -0.5 percent per year over the last six years, and is expected to average -3.1 percent over the next six years.