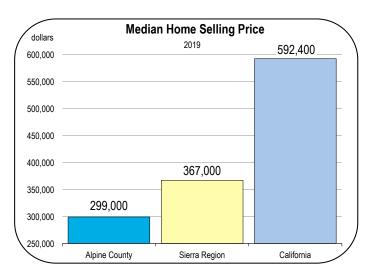

#### **Home Prices and New Housing Production**

- In 2019 the median home price in Alpine County was \$299,000
- The median price is expected to increase at annual rates of 1 percent to 3 percent in 2020 and 2021.
- From 2014 to 2019, an average of 20 new homes were started per year in Alpine County. All were single-family homes.
- Housing production is expected to average 20 to 25 homes per year from 2020 to 2025, consisting mostly of single-family homes.