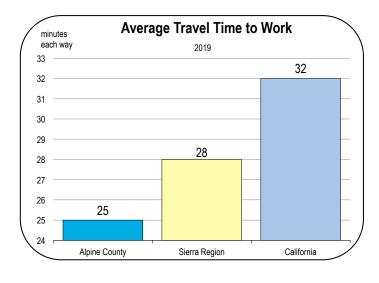

|                                                                                                                                                                                                                  | 340<br>320<br>310<br>300<br>300<br>290<br>278<br>286<br>293<br>299<br>303<br>306<br>308<br>309<br>311<br>313<br>314<br>316<br>318<br>319<br>321<br>323<br>324<br>326<br>328<br>329<br>331<br>333<br>344<br>336<br>338<br>339<br>341<br>343<br>344<br>344<br>346 |

### Socioeconomic Indicators