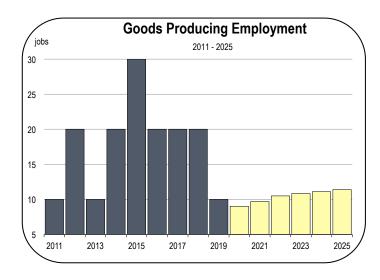

- There are very few goods producing jobs in Alpine County, and changes to the goods producing sectors are expected to be minimal in 2020 and 2021.
- Government agencies are expected to lose revenue from taxes and fees in 2020, and these revenue shortfalls will likely persist into 2021 and 2022.
- When government agencies need to reduce expenditures on salaries, many workers are expected to be given unpaid furlough days that are distributed throughout the year, and many staffing reductions could be the result of hiring freezes rather than layoffs.
- However, if revenue shortfalls are severe and Congress does not appropriate funding to mitigate these shortfalls, government agencies may have no choice but to issue layoffs.