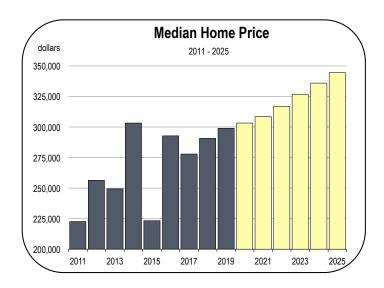

#### **Home Prices and New Housing Production**

- In 2019 the median home price in Alpine County was \$299,000
- The median price is expected to increase at annual rates of 1 percent to 3 percent in 2020 and 2021.
- From 2014 to 2019, an average of 20 new homes were started per year in Alpine County. All were single-family homes.
- Housing production is expected to average 20 to 25 homes per year from 2020 to 2025, consisting mostly of single-family homes.