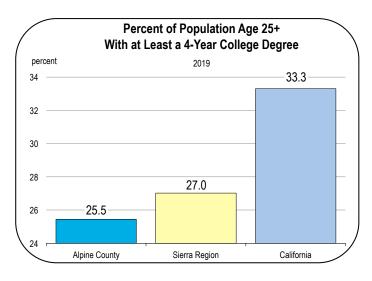

|                                                                                                                                                                                                                  | 340<br>320<br>310<br>300<br>300<br>290<br>278<br>286<br>293<br>299<br>303<br>306<br>308<br>309<br>311<br>313<br>314<br>316<br>318<br>319<br>321<br>323<br>324<br>326<br>328<br>329<br>331<br>333<br>344<br>336<br>338<br>339<br>341<br>343<br>344<br>344<br>346 |

### Socioeconomic Indicators