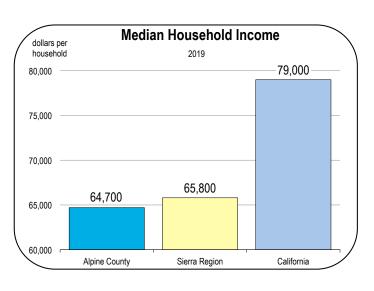

|                                                                                                                                                                                                                  | 340<br>320<br>310<br>300<br>300<br>290<br>278<br>286<br>293<br>299<br>303<br>306<br>308<br>309<br>311<br>313<br>314<br>316<br>318<br>319<br>321<br>323<br>324<br>326<br>328<br>329<br>331<br>333<br>344<br>336<br>338<br>339<br>341<br>343<br>344<br>344<br>346 |

### Socioeconomic Indicators