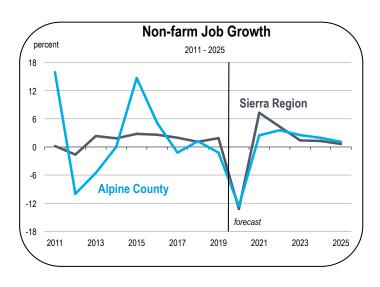

#### Job Growth

- Total employment in the County will decline between 10 and 15 percent in 2020. This is an annual average change from 2019.
- In 2021, job growth is expected to be minimal in Alpine County.
- It is unclear if Alpine County will regain all jobs lost during the Coronavirus Recession by the end of the 2020-2025 forecast period.

- Sharp employment declines are expect in service providing industries in 2020, followed by a slow rebound in 2021 and 2022.
- The service providing sector is heavily dependent on the winter ski season, as ski resorts are the primary economic engine of the county.
- Alpine County ski resorts may be forced to operate at reduced capacity during the 2020-2021 ski season, leading to reduced headcounts at ski resorts, hotels, restaurants, and other sectors related to winter tourism.

- There are very few goods producing jobs in Alpine County, and changes to the goods producing sectors are expected to be minimal in 2020 and 2021.
- Government agencies are expected to lose revenue from taxes and fees in 2020, and these revenue shortfalls will likely persist into 2021 and 2022.
- When government agencies need to reduce expenditures on salaries, many workers are expected to be given unpaid furlough days that are distributed throughout the year, and many staffing reductions could be the result of hiring freezes rather than layoffs.
- However, if revenue shortfalls are severe and Congress does not appropriate funding to mitigate these shortfalls, government agencies may have no choice but to issue layoffs.