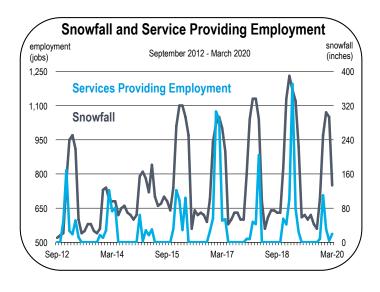

- Sharp employment declines are expect in service providing industries in 2020, followed by a slow rebound in 2021 and 2022.
- The service providing sector is heavily dependent on the winter ski season, as ski resorts are the primary economic engine of the county.
- Alpine County ski resorts may be forced to operate at reduced capacity during the 2020-2021 ski season, leading to reduced headcounts at ski resorts, hotels, restaurants, and other sectors related to winter tourism.