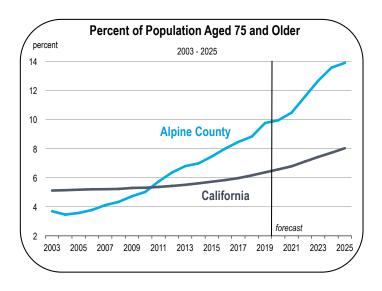

#### **Population Growth**

- The Alpine County population has declined relatively consistently since 2004, when it had 1,266 residents.
- As of 2019 Alpine County had 1,128 residents.
- Alpine County's population is much older than the statewide average. As of 2019, almost 10 percent of Alpine County's population was age 75 or older, compared to just 7 percent of California's population.
- Because Alpine County has a high share of residents aged 75 and older, the number of deaths has begun to exceed the number of births.