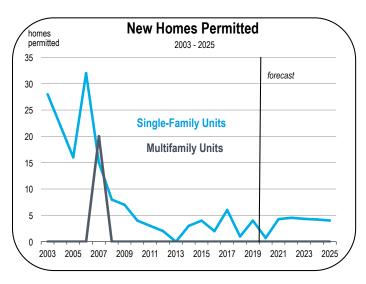

#### **Home Prices and New Housing Production**

- In 2019 the median home price in Alpine County was \$299,000
- The median price is expected to increase at annual rates of 1 percent to 3 percent in 2020 and 2021.
- From 2014 to 2019, an average of 20 new homes were started per year in Alpine County. All were single-family homes.
- Housing production is expected to average 20 to 25 homes per year from 2020 to 2025, consisting mostly of single-family homes.