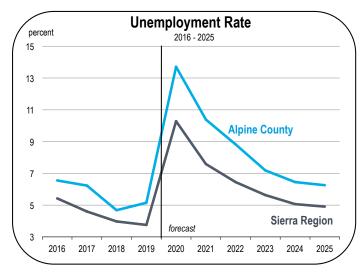

### **Unemployment and Inflation Rates**

• The unemployment rate in Alpine County averaged 5.2 percent in 2019, which was above the composite rate for the Sierra Region.

- The unemployment rate is expected to average between 10 and 15 percent during the 2020 calendar year.
- The unemployment rate is expected to remain elevated for several years, but is likely to improve more quickly than after the 2008-2009 recession.
- Inflation decelerated in 2019 as energy prices declined and home prices increased more slowly than the previous year.
- Inflation is expected to be very low in 2020. By 2022, inflation could return to a range of 2 percent to 3 percent.