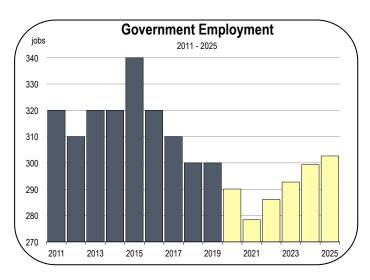

- There are very few goods producing jobs in Alpine County, and changes to the goods producing sectors are expected to be minimal in 2020 and 2021.
- Government agencies are expected to lose revenue from taxes and fees in 2020, and these revenue shortfalls will likely persist into 2021 and 2022.
- When government agencies need to reduce expenditures on salaries, many workers are expected to be given unpaid furlough days that are distributed throughout the year, and many staffing reductions could be the result of hiring freezes rather than layoffs.
- However, if revenue shortfalls are severe and Congress does not appropriate funding to mitigate these shortfalls, government agencies may have no choice but to issue layoffs.