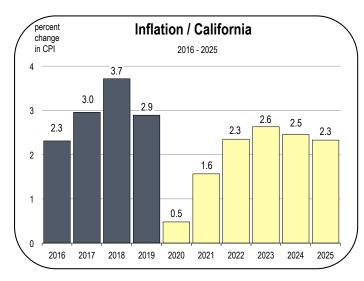

### **Unemployment and Inflation Rates**

• The unemployment rate in Alpine County averaged 5.2 percent in 2019, which was above the composite rate for the Sierra Region.

- The unemployment rate is expected to average between 10 and 15 percent during the 2020 calendar year.
- The unemployment rate is expected to remain elevated for several years, but is likely to improve more quickly than after the 2008-2009 recession.
- Inflation decelerated in 2019 as energy prices declined and home prices increased more slowly than the previous year.
- Inflation is expected to be very low in 2020. By 2022, inflation could return to a range of 2 percent to 3 percent.