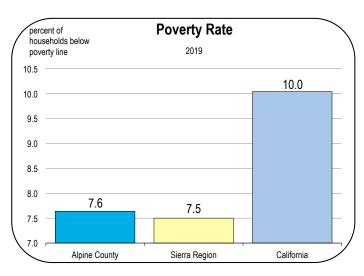

|                                                                                                                                                                                                                  | 340<br>320<br>310<br>300<br>300<br>290<br>278<br>286<br>293<br>299<br>303<br>306<br>308<br>309<br>311<br>313<br>314<br>316<br>318<br>319<br>321<br>323<br>324<br>326<br>328<br>329<br>331<br>333<br>344<br>336<br>338<br>339<br>341<br>343<br>344<br>344<br>346 |

### Socioeconomic Indicators