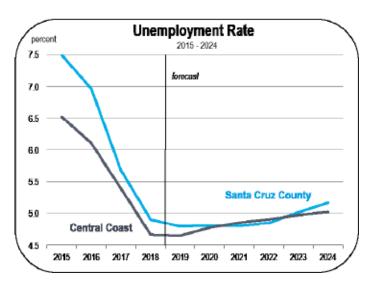

#### **Forecast Summary**

- 1,100 non-farm jobs will be created in Santa Cruz County during 2019. Over the following five years, an average of 400 new jobs are expected per year.
- Employment growth will be led by leisure services, education and healthcare, and government. These sectors will account for 82 percent of net job creation through 2024.
- The unemployment rate averaged 4.9 percent in 2018, and is expected to fall to 4.8 percent in 2019. The county has now reached a "full employment" scenario, and little further improvement in the unemployment rate is expected.
- The population declined in 2018. It will grow relatively slowly during the forecast period.
- Housing production has increased in recent years, but has not kept pace with population growth. Consequently, coastal county home prices have risen faster than resident incomes, sharply reducing housing affordability.

- The unemployment rate in Santa Cruz County averaged 4.9
  percent in 2018, which was higher than the composite rate for
  the Central Coast. Unemployment will fall to 4.8 percent in 2019.
- The county has reached it's "full employment" level, meaning that virtually everyone who wants a job has or can find a job. Under these conditions, little additional improvement in the unemployment rate is expected.
- Inflation accelerated in 2018 in California as energy prices increased and housing costs rose rapidly. Inflation will remain elevated in 2019 and 2020, and will likely be above 3 percent.