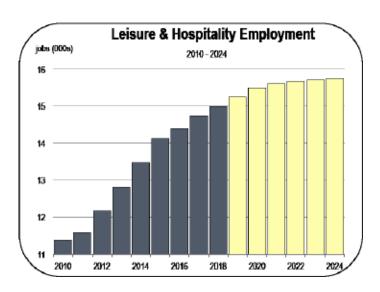

### Leisure and Hospitality Employment

- Increased consumer demand has led to higher spending at restaurants, generating 100 new restaurant jobs last year.
- Job growth also occurred at hotels and fitness centers.
- 500 new jobs will be created by 2020, due largely to expansion in the restaurant sector.