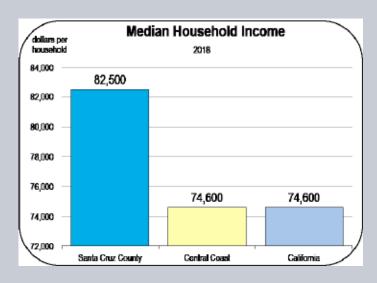

ormal less Informal less Informal less Information les Information | 0.8 0.8 0.8 0.7 0.7 0.6 0.6 0.6 0.6 0.6 0.6 0.6 0.6 0.6 0.6                                              | 17.3<br>17.3<br>17.3<br>17.9<br>17.8<br>18.0<br>18.1<br>18.2<br>18.4<br>18.5<br>18.7<br>18.8<br>18.9<br>19.1<br>19.3<br>19.4<br>19.6<br>19.7<br>19.8<br>19.9<br>20.1<br>20.2<br>20.3<br>20.4<br>20.6<br>20.7<br>20.8<br>20.9<br>21.1<br>21.2<br>21.3<br>21.5 | 13.6<br>13.9<br>14.2<br>14.5<br>14.8<br>15.0<br>15.1<br>15.2<br>15.2<br>15.2<br>15.3<br>15.4<br>15.5<br>15.6<br>15.6<br>15.6<br>15.7<br>15.8<br>15.9<br>16.0<br>16.1<br>16.1 | 21.4<br>21.7<br>21.9<br>22.2<br>22.5<br>22.7<br>22.8<br>22.9<br>23.0<br>22.9<br>23.1<br>23.1<br>23.2<br>23.3<br>23.4<br>23.4<br>23.5<br>23.6<br>23.7<br>23.8 |

### Socioeconomic Indicators