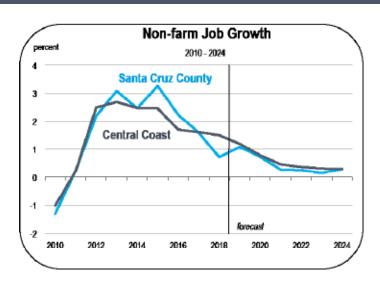

#### Job Growth

- The expected slowdown in job creation is underway. Santa Cruz County is vulnerable to a contraction in employment in 2020 or 2021 if the economy falls into recession.
- The leading industries in 2018 were manufacturing, leisure and hospitality, and government.
- The largest employment contraction was observed in retail trade.
- Between 2012 and 2018, non-farm employment grew by 2.2 percent per year.

- Between 2018 and 2024, growth is forecast to average 0.5 percent per year.
- Approximately 1,100 non-farm jobs will be created during 2019.
- Through 2024, an average of 350 new non-farm wage and salary jobs are expected per year.