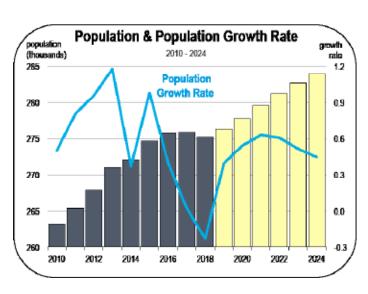

#### **Population Growth**

- The Santa Cruz County population declined by more than 600 residents last year.
- 1,500 net migrants left the county, as people moved to places with more affordable homes.
- An average of 710 net migrants will enter the county each year from 2019 to 2024, attracted by lifestyle and the increase in new housing production.
- The population will expand by 0.5 percent per year, and the county will approach 285,000 residents by 2024.