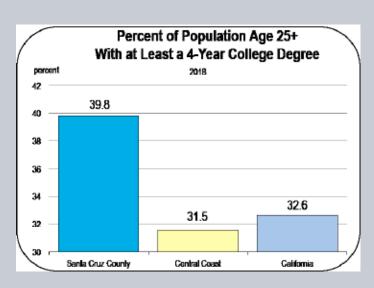

less Informal less Informal less Information les Information | 0.8 0.8 0.8 0.7 0.7 0.6 0.6 0.6 0.6 0.6 0.6 0.6 0.6 0.6 0.6                                              | 17.3<br>17.3<br>17.3<br>17.9<br>17.8<br>18.0<br>18.1<br>18.2<br>18.4<br>18.5<br>18.7<br>18.8<br>18.9<br>19.1<br>19.3<br>19.4<br>19.6<br>19.7<br>19.8<br>19.9<br>20.1<br>20.2<br>20.3<br>20.4<br>20.6<br>20.7<br>20.8<br>20.9<br>21.1<br>21.2<br>21.3<br>21.5 | 13.6<br>13.9<br>14.2<br>14.5<br>14.8<br>15.0<br>15.1<br>15.2<br>15.2<br>15.2<br>15.3<br>15.4<br>15.5<br>15.6<br>15.6<br>15.6<br>15.7<br>15.8<br>15.9<br>16.0<br>16.1<br>16.1 | 21.4<br>21.7<br>21.9<br>22.2<br>22.5<br>22.7<br>22.8<br>22.9<br>23.0<br>22.9<br>23.1<br>23.1<br>23.2<br>23.3<br>23.4<br>23.4<br>23.5<br>23.6<br>23.7<br>23.8 |

### Socioeconomic Indicators