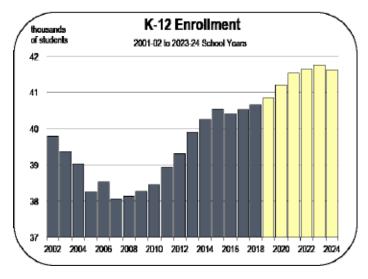

#### **Public School Enrollment**

- In San Joaquin County, approximately 40,700 students were enrolled in K-12 public schools during the 2017—2018 school year.
- By 2024, there are expected to be 41,600 K-12 students in the county.