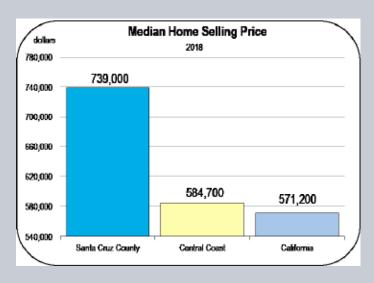

mal less Informal less Informal less Information les Information | 0.8 0.8 0.8 0.7 0.7 0.6 0.6 0.6 0.6 0.6 0.6 0.6 0.6 0.6 0.6                                              | 17.3<br>17.3<br>17.3<br>17.9<br>17.8<br>18.0<br>18.1<br>18.2<br>18.4<br>18.5<br>18.7<br>18.8<br>18.9<br>19.1<br>19.3<br>19.4<br>19.6<br>19.7<br>19.8<br>19.9<br>20.1<br>20.2<br>20.3<br>20.4<br>20.6<br>20.7<br>20.8<br>20.9<br>21.1<br>21.2<br>21.3<br>21.5 | 13.6<br>13.9<br>14.2<br>14.5<br>14.8<br>15.0<br>15.1<br>15.2<br>15.2<br>15.2<br>15.3<br>15.4<br>15.5<br>15.6<br>15.6<br>15.6<br>15.7<br>15.8<br>15.9<br>16.0<br>16.1<br>16.1 | 21.4<br>21.7<br>21.9<br>22.2<br>22.5<br>22.7<br>22.8<br>22.9<br>23.0<br>22.9<br>23.1<br>23.1<br>23.2<br>23.3<br>23.4<br>23.4<br>23.5<br>23.6<br>23.7<br>23.8 |

### Socioeconomic Indicators