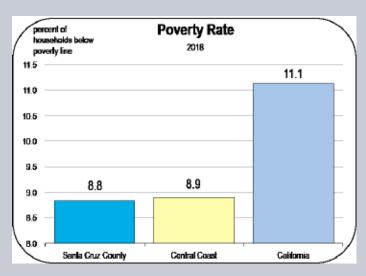

nformal less Informal less Informal less Information les Information | 0.8 0.8 0.8 0.7 0.7 0.6 0.6 0.6 0.6 0.6 0.6 0.6 0.6 0.6 0.6                                              | 17.3<br>17.3<br>17.3<br>17.9<br>17.8<br>18.0<br>18.1<br>18.2<br>18.4<br>18.5<br>18.7<br>18.8<br>18.9<br>19.1<br>19.3<br>19.4<br>19.6<br>19.7<br>19.8<br>19.9<br>20.1<br>20.2<br>20.3<br>20.4<br>20.6<br>20.7<br>20.8<br>20.9<br>21.1<br>21.2<br>21.3<br>21.5 | 13.6<br>13.9<br>14.2<br>14.5<br>14.8<br>15.0<br>15.1<br>15.2<br>15.2<br>15.2<br>15.3<br>15.4<br>15.5<br>15.6<br>15.6<br>15.6<br>15.7<br>15.8<br>15.9<br>16.0<br>16.1<br>16.1 | 21.4<br>21.7<br>21.9<br>22.2<br>22.5<br>22.7<br>22.8<br>22.9<br>23.0<br>22.9<br>23.1<br>23.1<br>23.2<br>23.3<br>23.4<br>23.4<br>23.5<br>23.6<br>23.7<br>23.8 |

### Socioeconomic Indicators