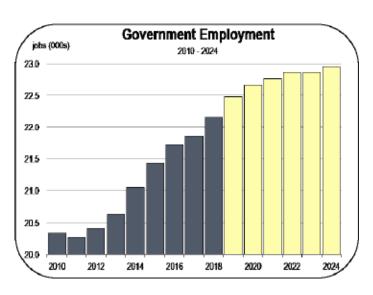

### **Government Employment**

• In 2018, government agencies generated 300 new jobs. 50 of these were at UC Santa Cruz and the local community colleges.

- 200 jobs were created at local public schools, and another 50 were generated at municipal agencies.
- Future job gains will depend on local population growth and government budgetary conditions.