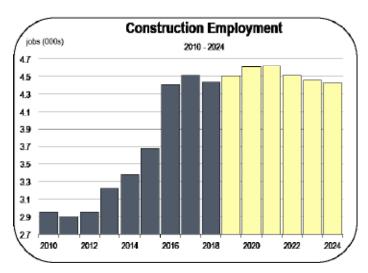

#### **Construction Employment**

- Most Santa Cruz County construction workers are involved with residential projects. Slightly fewer homes were built in 2018 than the previous year, leading to minor downsizing at local firms.
- Only a modest number of jobs are expected to be created in the next few years. The building cycle has largely peaked in most parts of California, although more homes could break ground over the next few years in Santa Cruz County.