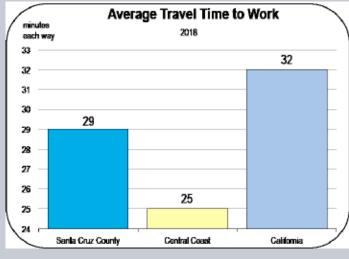

l less Informal less Informal less Information les Information | 0.8 0.8 0.8 0.7 0.7 0.6 0.6 0.6 0.6 0.6 0.6 0.6 0.6 0.6 0.6                                              | 17.3<br>17.3<br>17.3<br>17.9<br>17.8<br>18.0<br>18.1<br>18.2<br>18.4<br>18.5<br>18.7<br>18.8<br>18.9<br>19.1<br>19.3<br>19.4<br>19.6<br>19.7<br>19.8<br>19.9<br>20.1<br>20.2<br>20.3<br>20.4<br>20.6<br>20.7<br>20.8<br>20.9<br>21.1<br>21.2<br>21.3<br>21.5 | 13.6<br>13.9<br>14.2<br>14.5<br>14.8<br>15.0<br>15.1<br>15.2<br>15.2<br>15.2<br>15.3<br>15.4<br>15.5<br>15.6<br>15.6<br>15.6<br>15.7<br>15.8<br>15.9<br>16.0<br>16.1<br>16.1 | 21.4<br>21.7<br>21.9<br>22.2<br>22.5<br>22.7<br>22.8<br>22.9<br>23.0<br>22.9<br>23.1<br>23.1<br>23.2<br>23.3<br>23.4<br>23.4<br>23.5<br>23.6<br>23.7<br>23.8 |

### Socioeconomic Indicators