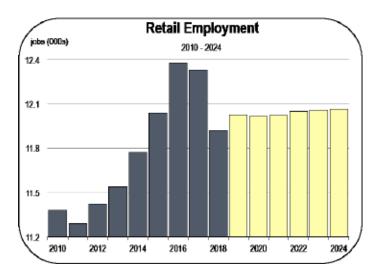

#### **Retail Trade Employment**

- Retail sales are plateauing, and retail establishments are shedding jobs.
- The industry is diverging into three distinct segments:
  - Brick-and-mortar stores facing heavy online competition
  - Brick-and-mortar stores not facing heavy online competition
  - · Online retailers themselves
- Job losses have accelerated at stores that face online competition:
  - · Clothing stores
  - Department stores (i.e. Macy's)
  - · Sporting goods stores
  - Furniture Stores
  - · Consumer electronics stores
  - Book stores
  - · Office supply stores
- In most parts of the state, stores not facing heavy online competition are still creating jobs. But in Santa Cruz County, this segment also downsized in 2018:
  - · Grocery stores
  - · Gas stations
  - · Car dealers
  - Drug stores and healthcare stores