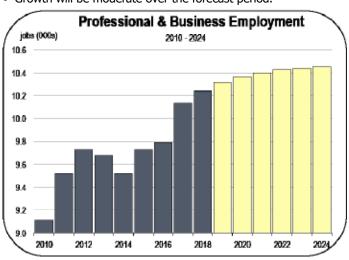

### **Professional and Business Services Employment**

- This industry generated 100 new jobs in 2018.
- Most of these job gains were in high-skill sectors like scientific research, IT consulting, and accounting.
- Growth will be moderate over the forecast period.