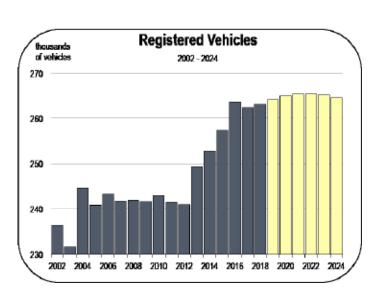

#### New vehicle registrations will only increase by 0.1 percent per year over the entire 2018—2024 forecast period, which is much solwer than expected population growth (0.5 percent per year).

#### **Registered Vehicles**

- There were 263,200 registered vehicles in Santa Cruz County during 2018.
- By 2024, it is expected that the county will have approximately 264,600 registered vehicles.