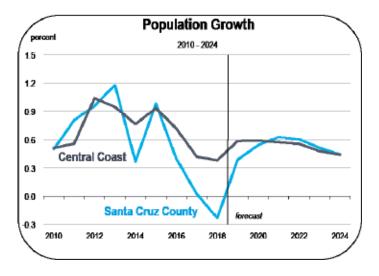

#### **Population Growth**

- The Santa Cruz County population declined by more than 600 residents last year.
- 1,500 net migrants left the county, as people moved to places with more affordable homes.
- An average of 710 net migrants will enter the county each year from 2019 to 2024, attracted by lifestyle and the increase in new housing production.
- The population will expand by 0.5 percent per year, and the county will approach 285,000 residents by 2024.