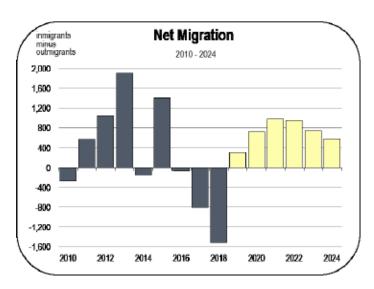

#### **Population Growth**

- The Santa Cruz County population declined by more than 600 residents last year.
- 1,500 net migrants left the county, as people moved to places with more affordable homes.
- An average of 710 net migrants will enter the county each year from 2019 to 2024, attracted by lifestyle and the increase in new housing production.
- The population will expand by 0.5 percent per year, and the county will approach 285,000 residents by 2024.