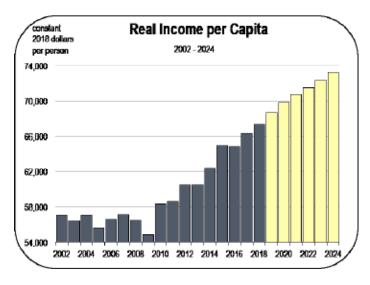

#### Income per Capita

- Income per capita in 2018 was \$67,300, which is significantly above the Central Coast average of \$60,500.
- Over the last six years, real incomes have risen at an average rate of 1.8 percent per year, which is similar to the Central Coast average of 1.9 percent per year.

 Over the next six years, real incomes are expected to rise by approximately 1.4 percent per year in Santa Cruz County, and by 1.5 percent per year across all Central Coast counties.