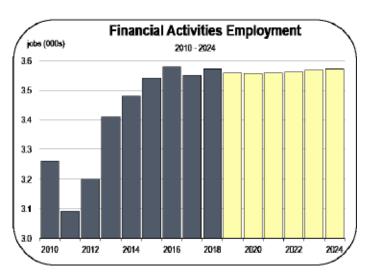

- Employment within the broad financial sector has been relatively stable over the last 4 years.
- A strengthening real state market has led to higher demand for real estate agents and property management professionals, but the banking industry is transitioning to online services, and fewer customers are visiting their local branches.
- Over the forecast period, employment growth will be minimal as the real estate sector plateaus, and as local banks expand their business lines without adding large numbers of employees.