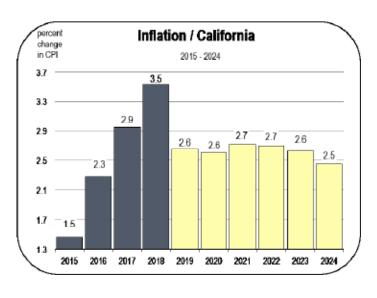

- The unemployment rate in Santa Cruz County averaged 4.9
  percent in 2018, which was higher than the composite rate for
  the Central Coast. Unemployment will fall to 4.8 percent in 2019.
- The county has reached it's "full employment" level, meaning that virtually everyone who wants a job has or can find a job. Under these conditions, little additional improvement in the unemployment rate is expected.
- Inflation accelerated in 2018 in California as energy prices increased and housing costs rose rapidly. Inflation will remain elevated in 2019 and 2020, and will likely be above 3 percent.