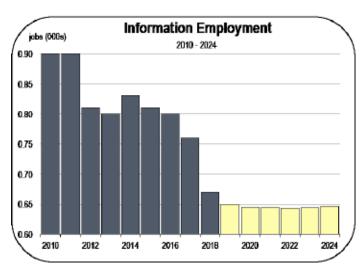

#### **Information Employment**

- The Information sector continues to contract, and no sustained growth will be observed over the forecast period.
- In Santa Cruz County, this industry is primarily comprised of newspaper companies, software firms, movie theaters, and telecommunications firms.
- Losses continue to mount at newspapers. Before the last recession, there were 10 newspaper companies, and each employed an average of 28 people. Now there are only 6 newspapers, with an average headcount of just 9 workers.
- Telecom companies are also declining, and even software publishers are now losing jobs in Santa Cruz County, with several companies moving to other markets.