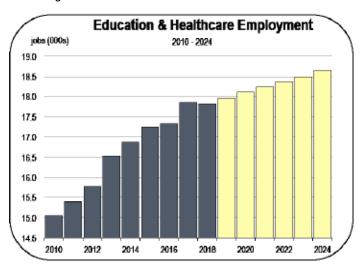

### Private Education and Healthcare Employment

The healthcare sector gained approximately 100 jobs in 2018. All
of this growth was observed at doctors' offices and at centers that

• Jobs were lost at private schools (public schools are included in the government industry).