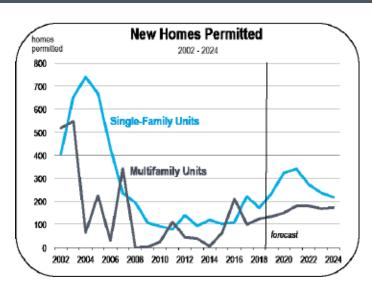

### **New Housing Production**

• From 2013 to 2018, an average of 225 homes were permitted per year.

- Housing production is forecast to average 440 homes per year from 2019 to 2024. Most new units will be single-family homes.
- This is an improvement, but still insufficient to accommodate expected population growth.
- Housing affordability has become a principal social issue due to the growth in the demand for housing exceeding the growth in supply. The typical mortgage now accounts for more than half of pre-tax income for most households.