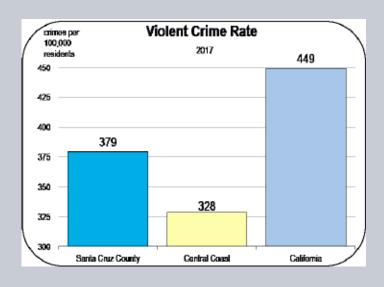

Informal less Informal less Informal less Information les Information | 0.8 0.8 0.8 0.7 0.7 0.6 0.6 0.6 0.6 0.6 0.6 0.6 0.6 0.6 0.6                                              | 17.3<br>17.3<br>17.3<br>17.9<br>17.8<br>18.0<br>18.1<br>18.2<br>18.4<br>18.5<br>18.7<br>18.8<br>18.9<br>19.1<br>19.3<br>19.4<br>19.6<br>19.7<br>19.8<br>19.9<br>20.1<br>20.2<br>20.3<br>20.4<br>20.6<br>20.7<br>20.8<br>20.9<br>21.1<br>21.2<br>21.3<br>21.5 | 13.6<br>13.9<br>14.2<br>14.5<br>14.8<br>15.0<br>15.1<br>15.2<br>15.2<br>15.2<br>15.3<br>15.4<br>15.5<br>15.6<br>15.6<br>15.6<br>15.7<br>15.8<br>15.9<br>16.0<br>16.1<br>16.1 | 21.4<br>21.7<br>21.9<br>22.2<br>22.5<br>22.7<br>22.8<br>22.9<br>23.0<br>22.9<br>23.1<br>23.1<br>23.2<br>23.3<br>23.4<br>23.4<br>23.5<br>23.6<br>23.7<br>23.8 |

### Socioeconomic Indicators