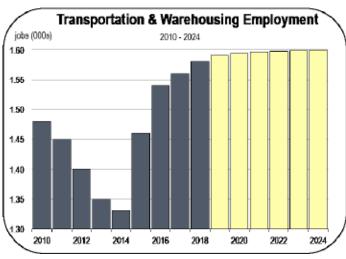

### **Transportation and Warehousing Employment**

 Transportation and warehousing had been creating jobs rapidly, largely due to the transition towards online shopping. Because more goods are being shipped directly to consumers rather than

to physical store locations, demand has increased for delivery drivers at companies like UPS and FedEx.

- Very few jobs were generated in 2017 and 2018, and almost no new jobs are expected in 2019 or 2020.
- This sector is vulnerable to job contraction if the economy lapses into recession.