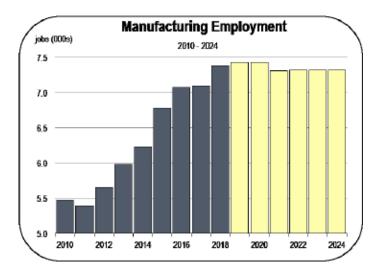

### Manufacturing Employment

- The Santa Cruz County manufacturing sector is mainly comprised of food packaging and processing in Watsonville, driven by the presence of Dole, Driscoll's, and other agriculture operations.
- The county also has prominent supplement makers in Scotts Valley (Planetary Herbals and Source Naturals), and a large telephone company (Plantronics) northwest of Downtown Santa Cruz.
- The manufacturing industry has largely peaked for the current economic cycle, and a small number of manufacturing jobs could be lost over the next few years.