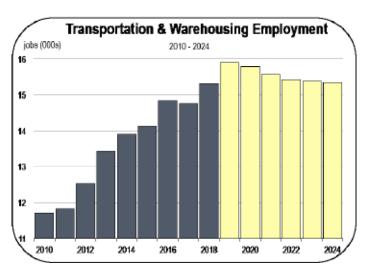

#### **Transportation and Warehousing Employment**

- This industry generated 500 new jobs in 2018, and will add 600 more in 2019.
- Job gains have been strongest in delivery companies like UPS and FedEx as more online shopping has caused a higher volume of goods to be shipped directly to consumers' homes.
- Jobs were also created at warehousing and logistics facilities, which manage, store, and process retail (including online retail) and wholesale orders.
- 200 jobs were also created at local warehousing and logistics centers, and 100 were generated at delivery firms like UPS and FedEx.