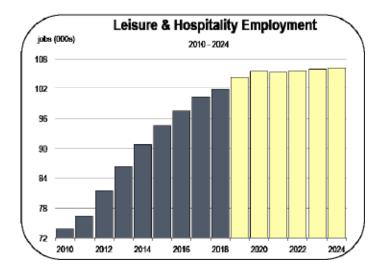

#### Leisure and Hospitality Employment

- After years of rapid growth, the restaurant sector gained only 300 jobs last year. Only 30 new restaurants opened, compared to 70 or 80 in each of the last few years.
- 400 jobs were also created at gyms and fitness centers, and 300 were generated at hotels.
- This sector will expand by more than 3,500 jobs through 2020.