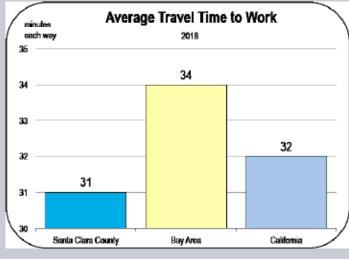

.2     96.8       108.6     96.9       109.0     97.0                                                                                                                                                                                                                                                                                                                                                                                                                                                                                                                                                                                                                                                                                                                                  |

### Socioeconomic Indicators