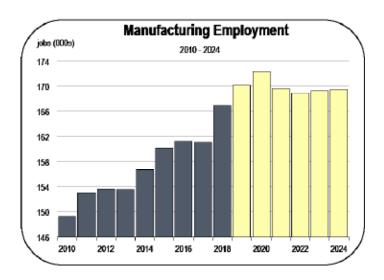

#### **Manufacturing Employment**

- The Santa Clara County manufacturing sector gained 5,700 jobs in 2018.
- Job gains in 2018 were most prominent in aerospace and pharmaceutical manufacturing, which hired several thousand new workers.
- Santa Clara County has a large presence in computer and electronic manufacturing, but this subsector gained very few jobs last year.
- Some computer and electronic firms had large layoffs, including:

- Cisco 405 layoffs
- Qualcomm 205 layoffs
- GlobalFoundries 87 layoffs
- More than 700 manufacturing layoffs were reported in early 2019, including firms like Tesla, Oracle, and Broadcom.
- Jobs in manufacturing are expected to peak in 2020 or 2021 with growth either moderating or declining thereafter.