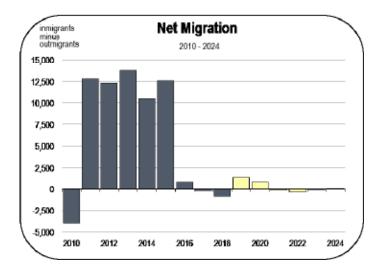

#### **Population Growth**

- Population growth has decelerated and is now below the statewide average.
- High home prices and rents have dramatically reduced the flow of new residents into the County. Estimated net migration was negative in 2017 and 2018.
- Over the short term forecast period, population growth through in-migration is expected to be negligible.
- Nevertheless, population growth will average 0.6 percent per year, and the county will eclipse 2 million residents during the forecast period.