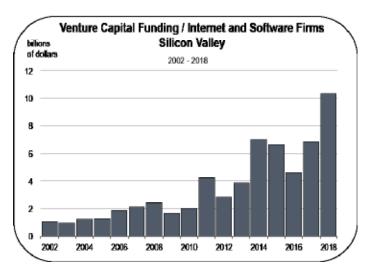

#### **Information Employment**

- The information sector contains most of the county's software (except custom programming), web hosting, and data services firms, and it created 7,000 jobs last year. In part, rapid job creation has been the result of high levels of venture capital funding for internet and software firms.
- The county now has:
  - 7,800 workers in web hosting and cloud storage.
  - 23,800 workers in software firms.
  - 49,100 workers in internet publishing and search companies (including Google and Yahoo).