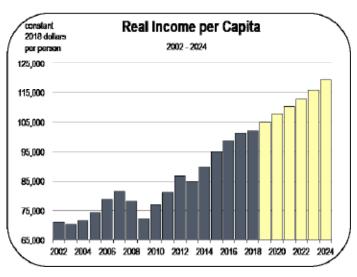

 Income per capita in 2018 was \$102,100, placing Santa Clara County among the wealthiest regions of California. Real income per capita has risen rapidly in the county, growing by an average inflation-adjusted rate of 2.8 percent per year over the last 6 years. Real income per capita is expected to grow by 2.6 percent per year through 2024.