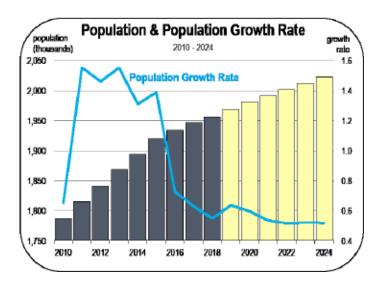

#### **Population Growth**

- Population growth has decelerated and is now below the statewide average.
- High home prices and rents have dramatically reduced the flow of new residents into the County. Estimated net migration was negative in 2017 and 2018.
- Over the short term forecast period, population growth through in-migration is expected to be negligible.
- Nevertheless, population growth will average 0.6 percent per year, and the county will eclipse 2 million residents during the forecast period.