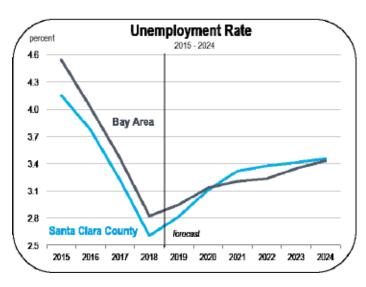

#### **Unemployment and Inflation Rates**

- The unemployment rate in Santa Clara County averaged 2.6 percent in 2018, which was lower than the composite rate for the Bay Area.
- Beginning in 2019, the unemployment rate may deteriorate, but with an unemployment rate of just 2.8 percent, the job market will still be exceptionally tight and worker recruitment will remain problematic.
- Inflation accelerated in 2018 as energy prices increased and housing costs rose rapidly. Inflation will remain elevated in 2019 and 2020 and will likely be above 3 percent.