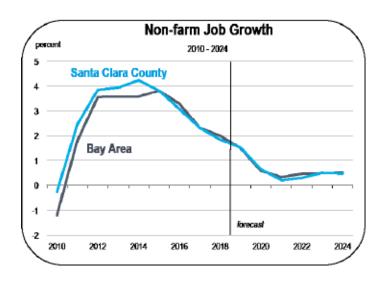

#### Job Growth

- Growth was relatively strong in 2018, but the economic expansion is old, and and the expected slowdown in job creation is underway.
- Santa Clara County is vulnerable to net job loss in 2020 or 2021

if the economy lapses into recession.

- In 2018, large gains were observed in manufacturing, healthcare, and information services.
- Declines were observed in retail trade and wholesale trade.
- Between 2012 and 2018, non-farm job growth averaged 3.2 percent per year.
- Between 2018 and 2024, job growth is forecast to average 0.6 percent annually.
- Approximately 16,600 non-farm jobs will be created during 2019.
- Through 2024, an average of 4,600 new non-farm wage and salary jobs are expected each year.