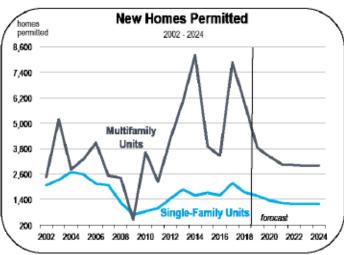

#### **Construction Employment**

- The County's construction boom is currently at its peak. The forecast indicates a modest consolidation of the sector over the next 5 years.
- More than 10,000 new homes broke ground in 2017, but housing starts fell to only 7,700 in 2018.
- Over the forecast period, fewer construction workers will be

needed due to a notable decline in housing production.

- Housing production has not kept pace with population growth, which has led to affordability issues. The typical household now spends more than half of its income on housing costs.
- There are a number of development projects that will add homes to the market between 2019 and 2024. However, the building cycle has already peaked, and overall housing production will decelerate.
- The most prominent project is a collaboration between Google and the Sobrato Organization, which would bring 10,000 new homes within close proximity to the offices of Google and Microsoft, but construction activity is still years away.
- The entire Santa Clara County pipeline contains more than 62,000 housing units, primarily in San Jose, Mountain View, and Santa Clara.
- From 2019 to 2024, an average of 4,500 units will be started per year, mostly in multifamily structures.