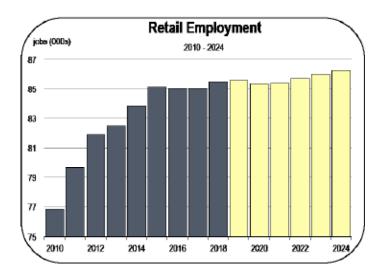

#### **Retail Trade Employment**

- Retail employment has been stagnant for several years, and retail sales have begun to decline.
- The industry is diverging into three distinct segments:

- Brick-and-mortar stores not facing heavy online competition
- · Online retailers themselves
- Job losses have accelerated at stores that face online competition:
  - · Clothing stores
  - Department stores (i.e. Macy's)
  - Sporting goods stores
  - Furniture Stores
  - · Consumer electronics stores
  - · Book stores
  - Office supply stores
- Stores not facing online competition continue to create jobs:
  - · Grocery stores
  - · Gas stations
  - · Car dealers
  - · Drug stores and healthcare stores
- Some large stores closed in 2018, including:
  - Orchard Supply (San Jose and Mountain View)
  - Sears (San Jose)
  - Toys R Us (San Jose)
- More closures have been announced in 2019:
  - · Lowes (San Jose)
  - Macy's (Sunnyvale)
- Very few jobs will be created over short-term forecast period.
- Though not a part of the base forecast, a recession would probably

result in further retail consolidation and a corresponding fallout of jobs.