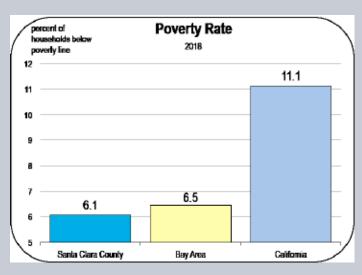

108.2     96.8       108.6     96.9       109.0     97.0                                                                                                                                                                                                                                                                                                                                                                                                                                                                                                                                                                                                                                                                                                                                  |

### Socioeconomic Indicators