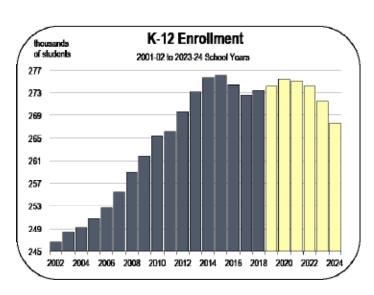

#### **Public School Enrollment**

There were 273,400 K-12 students in the 2017—2018 school year.
 By 2024, there are expected to be 267,600 students. Enrollment will decline because the population aged 5 to 17 will decline.