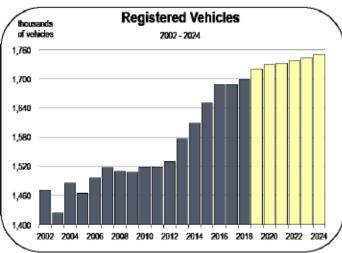

#### Registered Vehicles

There were 1.70 million registered vehicles in the county in 2018.
 By 2024, it is expected that the county will have approximately 1.75 million registered vehicles.