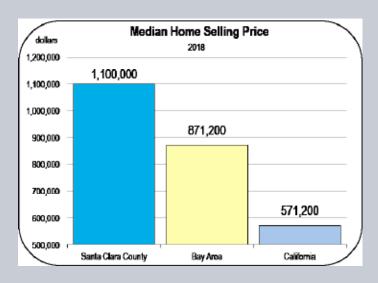

08.2     96.8       108.6     96.9       109.0     97.0                                                                                                                                                                                                                                                                                                                                                                                                                                                                                                                                                                                                                                                                                                                                  |

### Socioeconomic Indicators