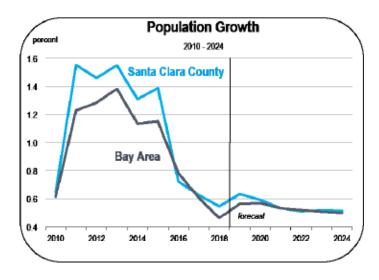

#### **Population Growth**

- Population growth has decelerated and is now below the statewide average.
- High home prices and rents have dramatically reduced the flow of new residents into the County. Estimated net migration was negative in 2017 and 2018.
- Over the short term forecast period, population growth through in-migration is expected to be negligible.
- Nevertheless, population growth will average 0.6 percent per year, and the county will eclipse 2 million residents during the forecast period.