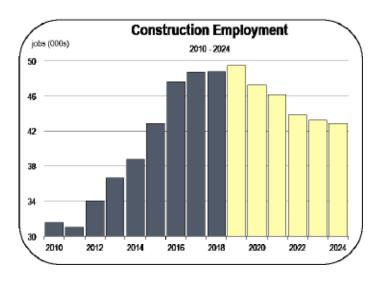

#### **Construction Employment**

- The County's construction boom is currently at its peak. The forecast indicates a modest consolidation of the sector over the next 5 years.
- More than 10,000 new homes broke ground in 2017, but housing starts fell to only 7,700 in 2018.
- Over the forecast period, fewer construction workers will be

needed due to a notable decline in housing production.