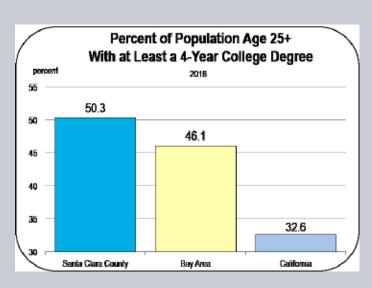

96.8       108.6     96.9       109.0     97.0                                                                                                                                                                                                                                                                                                                                                                                                                                                                                                                                                                                                                                                                                                                                  |

### Socioeconomic Indicators