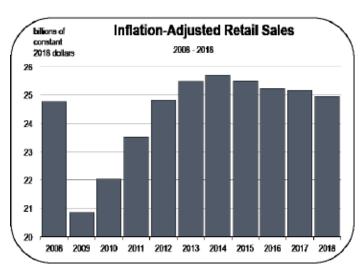

#### **Retail Trade Employment**

- Retail employment has been stagnant for several years, and retail sales have begun to decline.
- The industry is diverging into three distinct segments:

- Brick-and-mortar stores not facing heavy online competition
- · Online retailers themselves
- Job losses have accelerated at stores that face online competition:
  - · Clothing stores
  - Department stores (i.e. Macy's)
  - Sporting goods stores
  - Furniture Stores
  - · Consumer electronics stores
  - · Book stores
  - Office supply stores
- Stores not facing online competition continue to create jobs:
  - · Grocery stores
  - · Gas stations
  - · Car dealers
  - · Drug stores and healthcare stores
- Some large stores closed in 2018, including:
  - Orchard Supply (San Jose and Mountain View)
  - Sears (San Jose)
  - Toys R Us (San Jose)
- More closures have been announced in 2019:
  - · Lowes (San Jose)
  - Macy's (Sunnyvale)
- Very few jobs will be created over short-term forecast period.
- Though not a part of the base forecast, a recession would probably

result in further retail consolidation and a corresponding fallout of jobs.