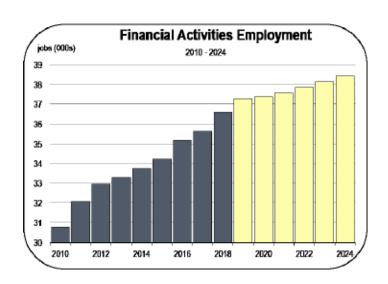

#### **Financial Activities Employment**

- Employment in financial activities continued to grow in 2018 despite weakness in many other parts of the state.
- Demand has been strongest in the real estate sector where hundreds of property managers have been hired to staff the new office and apartment buildings in the region.
- Growth will be slower over the forecast period as the building cycle matures, and as local banks offer more online services and fewer banking customers visit their local branches.