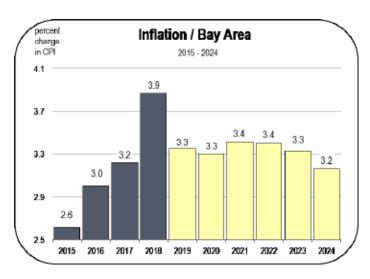

#### **Unemployment and Inflation Rates**

- The unemployment rate in Santa Clara County averaged 2.6 percent in 2018, which was lower than the composite rate for the Bay Area.
- Beginning in 2019, the unemployment rate may deteriorate, but with an unemployment rate of just 2.8 percent, the job market will still be exceptionally tight and worker recruitment will remain problematic.
- Inflation accelerated in 2018 as energy prices increased and housing costs rose rapidly. Inflation will remain elevated in 2019 and 2020 and will likely be above 3 percent.