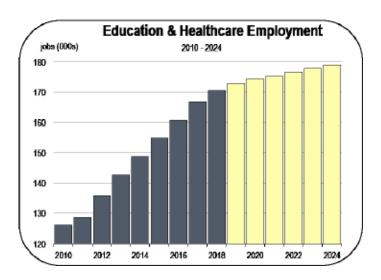

#### **Private Education and Healthcare Employment**

- As one of the most affluent regions in the state, Santa Clara County has a high level of employment in private education.
- In 2018, private schools created more than 700 new jobs, primarily at private colleges and universities.
- The healthcare industry created more than 3,000 jobs.
- Growth was observed across most segments of healthcare, including doctors' offices, outpatient care centers, and organizations that serve the elderly and people with disabilities.

 Job growth will remain strong in 2019. However, the future of the U.S. health insurance landscape is unknown, and legislative changes could influence employment levels in health services during the forecast period.