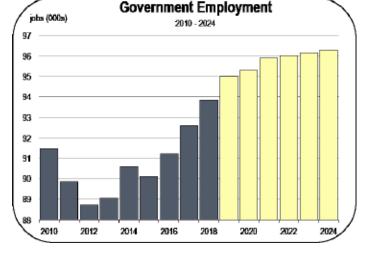

#### **Government Employment**

- Government agencies added 1,200 jobs in 2018.
- 200 jobs were created at public schools, and another 1,000 were added to municipal agencies.
- San Jose State and the local community colleges expanded by 200 workers.
- Federal government offices located within Santa Clara County contracted by 300 jobs.
- Future employment trends will be influenced by population growth and public budgetary conditions.