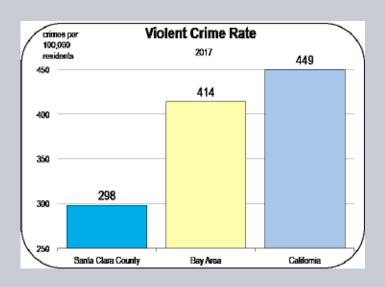

108.2     96.8       108.6     96.9       109.0     97.0                                                                                                                                                                                                                                                                                                                                                                                                                                                                                                                                                                                                                                                                                                                                  |

### Socioeconomic Indicators