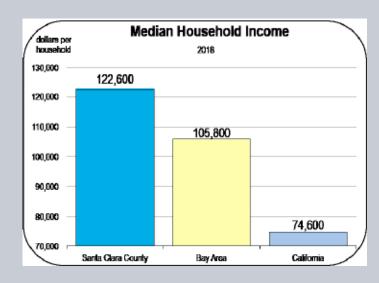

108.2     96.8       108.6     96.9       109.0     97.0                                                                                                                                                                                                                                                                                                                                                                                                                                                                                                                                                                                                                                                                                                                                  |

### Socioeconomic Indicators