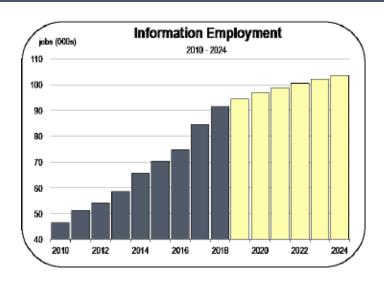

#### **Information Employment**

- The information sector contains most of the county's software (except custom programming), web hosting, and data services firms, and it created 7,000 jobs last year. In part, rapid job creation has been the result of high levels of venture capital funding for internet and software firms.
- The county now has:
  - 7,800 workers in web hosting and cloud storage.
  - 23,800 workers in software firms.
  - 49,100 workers in internet publishing and search companies (including Google and Yahoo).