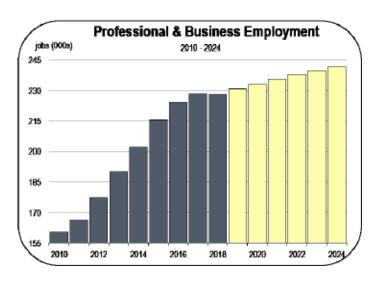

- The professional and business services sector is diverse. It has many of the county's tech jobs, as well as other high-value services like engineering and law.
- It also contains business support functions like staffing agencies, building maintenance services, and security services.
- About 9 percent is comprised of the corporate and regional headquarters of large companies.
- These industry sizes are unique to Santa Clara County. Other counties have a much higher share of jobs at business support and corporate security firms and fewer tech jobs.

- Employment in this industry was relatively unchanged in 2018.
  - Custom IT services continued to grow quickly 4,800 jobs created in 2018
  - Business consulting forms contracted 500 jobs lost
  - Back office support companies laid off many workers 3,000 jobs lost