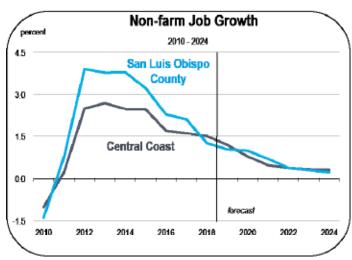

#### Job Growth

- After adding large numbers of jobs for several years, the expected slowdown in job creation has begun. San Luis Obispo County job growth was observed at 1.3 percent in 2018, which is similar to the Central Coast average.
- The largest gains in 2018 were observed in manufacturing (+500 jobs), construction (+400 jobs), and education and healthcare (+300 jobs). Employment contraction was observed in wholesale trade.

- Between 2012 and 2018, non-farm job growth averaged 2.7 percent per year.
- Between 2018 and 2024, growth is expected to average 0.6 percent per year, generating an average of 700 jobs each year.