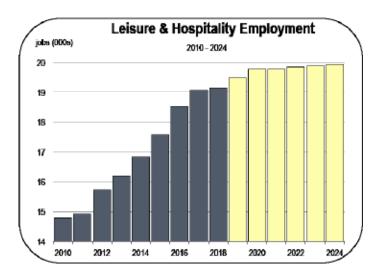

### Leisure & Hospitality Employment

- After creating large numbers of jobs between 2011 and 2017, employment levels increased marginally in 2018.
- This industry will begin to expand again during the forecast period, and growth will be most prominent in 2019 and 2020.
- A strong driver of growth will be the wine industry in Paso Robles. Paso Robles is now competing with Napa and Santa Barbara as a wine tourism destination, and hundreds of new hotel rooms are being built to accommodate the increase in visitors.

- The leisure industry is sensitive to changes in the minimum wage. As California's minimum wage rises to \$15 per hour by 2022, job growth could be impacted.
- The median wage in San Luis Obispo County is \$18 per hour, meaning that half of all workers earn less than this amount. It may be difficult for local companies to support a minimum wage of \$15.