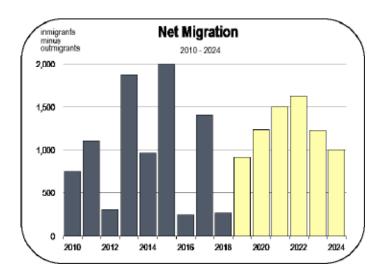

### **Population Growth**

- The San Luis Obispo County population expanded by 0.2 percent in 2018, which is very slow, and is slower than the average for the Central Coast.
- Net migration was low, adding just 270 people to the population.
- For the first time on record, there were more deaths in the county than births in 2018. Because San Luis Obispo has an ageing population base, deaths are expected to outnumber births during the foreseeable future, meaning that all population growth will be the result of in-migration.