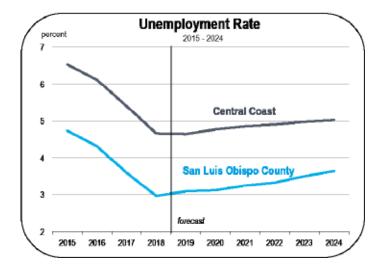

#### **Unemployment and Inflation Rates**

- The unemployment rate in Imperial County was 3.0 percent in 2018, which is lower than the average for the Central Coast
- The unemployment rate has reached its lowest sustainable level, and may begin to rise in 2019 or 2020.
- Inflation accelerated in 2018 as home prices and energy costs increased across California.
- In 2019 and 2020, inflation is expected to be within a range of 2.0 percent and 3.5 percent.