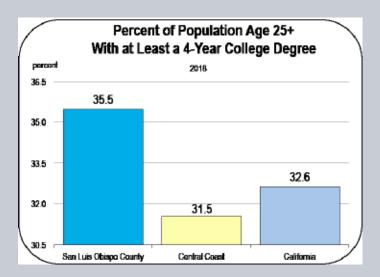

12.6 \\ 12.6 \\ 12.6 \\ 12.6 \\ 12.6 \\ 12.6 \\ 12.6 \\ 12.6 \\ 12.6 \\ 12.6 \\ 12.6 \\ 12.6 \\ 12.6 \\ 12.6 \\ 12.6 \\ 12.6 \\ 12.6 \\ 12.6 \\ 12.6 \\ 12.6 \\ 12.6 \\ 12.6 \\ 12.6 \\ 12.6 \\ 12.6 \\ 12.6 \\ 12.6 \\ 12.6 \\ $ | 1.1<br>1.1<br>1.1<br>1.1<br>1.1<br>1.1<br>1.1<br>1.1                                           | 20.8<br>21.0<br>21.1<br>21.3<br>21.4<br>21.6<br>21.7<br>21.8<br>21.9<br>22.0<br>22.1<br>22.2<br>22.3<br>22.4<br>22.4<br>22.4<br>22.5<br>22.6<br>22.6<br>22.7 | 20.6<br>20.7<br>20.8<br>20.9<br>21.0<br>21.1<br>21.1<br>21.2<br>21.3<br>21.4<br>21.4<br>21.4<br>21.5<br>21.6<br>21.7<br>21.7<br>21.7<br>21.8<br>21.9<br>21.9 | 25.8<br>26.9<br>26.1<br>26.2<br>26.3<br>26.4<br>26.5<br>26.6<br>26.7<br>26.8<br>26.9<br>27.0<br>27.1<br>27.2<br>27.3<br>27.4<br>27.5<br>27.6 |