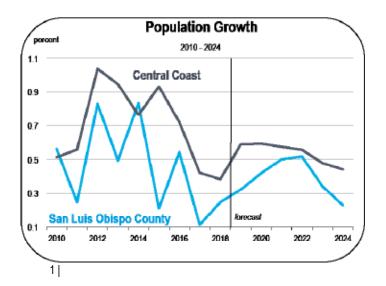

### **Population Growth**

- The San Luis Obispo County population expanded by 0.2 percent in 2018, which is very slow, and is slower than the average for the Central Coast.
- Net migration was low, adding just 270 people to the population.
- For the first time on record, there were more deaths in the county than births in 2018. Because San Luis Obispo has an ageing population base, deaths are expected to outnumber births during the foreseeable future, meaning that all population growth will be the result of in-migration.

• Population growth is expected to average 0.4 percent per year between 2018 and 2024, and the county will surpass 285,000 residents by 2024.