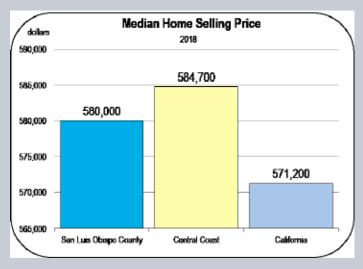

### **Home Prices**

- Home prices in San Luis Obispo have increased rapidly in recent years, and the median home price has now exceeded \$600,000.
- In order to purchase the median-priced home, a typical household would have to spend almost 40 percent of its income on mortgage payments, in addition to spending more than \$130,000 on a down payment and closing costs.
- At current prices, less than 20 percent of all households in San Luis Obispo County can afford to purchase the median-priced home.