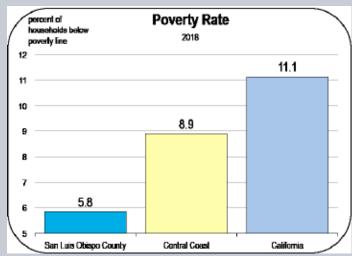

#### **Forecast Summary**

- 1,200 non-farm jobs will be created in San Luis Obispo County during 2019. Over the following five years, an average of 700 new jobs per year are expected.
- Employment growth will be led by education and healthcare, retail trade, professional business services, leisure and hospitality, and government. Together, these sectors will account for 83 percent of net job creation through 2024.
- Between 2018 and 2024, a number of sectors are at risk of employment contraction, including construction, information, transportation and warehousing, wholesale trade, and financial activities.
- The unemployment rate averaged 3.0 percent in 2018, and is near its lowest sustainable level. The unemployment rate may begin to rise in 2019 or 2020.
- The population of San Luis Obispo County is expanding slower than the average for the Central Coast, and will continue to do so.
- Housing production has accelerated, but has not been sufficient to keep home prices from rising quickly, and housing affordability has become a major problem in San Luis Obispo County.