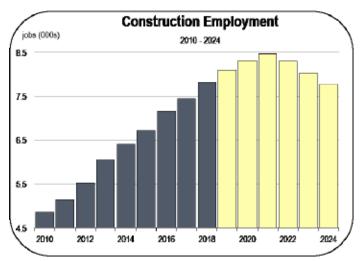

### **Construction Employment**

- Construction employment is increasing at a rapid rate as building projects continue to break ground across the county.
- Countywide, more than 700 new housing units were built in 2018, and almost 900 are expected to be built in 2019. Some of these units are part of Toscano, Righetti Ranch, Avila Ranch, and San Luis Ranch, all of which are large projects that will eventually contain hundreds of homes.
- The county is also experiencing a hotel boom, with multimilliondollar facilities underway in Atascadero, Grover Beach, Paso Robles, and the City of San Luis Obispo.
- The peak of the building cycle is approaching, and construction employment may begin to contract during the 2018–2024 forecast period.