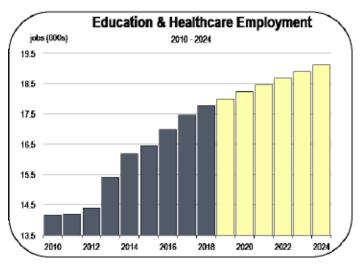

### **Private Education and Healthcare Employment**

- This sector has created several hundred jobs during each of the past few years, and will create several hundred more in 2019 and 2020.
- Gains have been widespread, with strength in doctors' offices, home health services, outpatient care centers, and facilities that serve the elderly and people with disabilities.

- The private education industry gained a small number of jobs in 2018 (public schools are included in the government sector).
- The future of the U.S. health insurance landscape is unknown, and legislative changes could influence job growth in this sector.