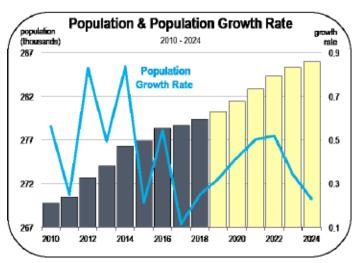

### **Population Growth**

- The San Luis Obispo County population expanded by 0.2 percent in 2018, which is very slow, and is slower than the average for the Central Coast.
- Net migration was low, adding just 270 people to the population.
- For the first time on record, there were more deaths in the county than births in 2018. Because San Luis Obispo has an ageing population base, deaths are expected to outnumber births during the foreseeable future, meaning that all population growth will be the result of in-migration.

• Population growth is expected to average 0.4 percent per year between 2018 and 2024, and the county will surpass 285,000 residents by 2024.