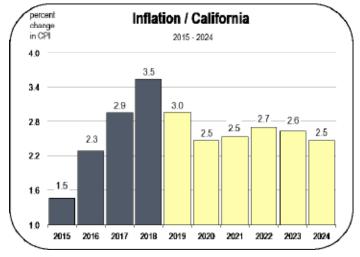

#### **Unemployment and Inflation Rates**

- The unemployment rate in Imperial County was 3.0 percent in 2018, which is lower than the average for the Central Coast
- The unemployment rate has reached its lowest sustainable level, and may begin to rise in 2019 or 2020.
- Inflation accelerated in 2018 as home prices and energy costs increased across California.
- In 2019 and 2020, inflation is expected to be within a range of 2.0 percent and 3.5 percent.