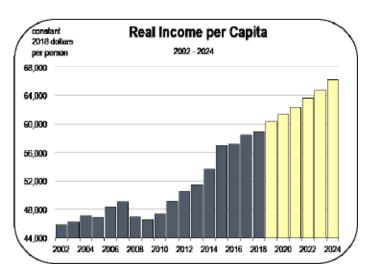

### Income per Capita

- Income per capita was \$58,900 in 2018, which is below the Central Coast average of \$60,500.
- Over the last six years, real income per capita has risen at a rate of 2.6 percent per year.

• Over the next six years, real income per capita is expected to increase by an average of 2.0 percent per year.