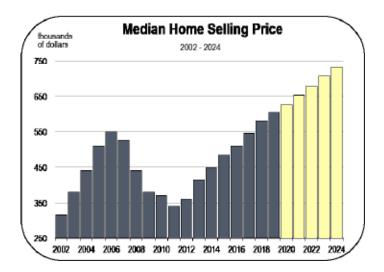

### **Home Prices**

- Home prices in San Luis Obispo have increased rapidly in recent years, and the median home price has now exceeded \$600,000.
- In order to purchase the median-priced home, a typical household would have to spend almost 40 percent of its income on mortgage payments, in addition to spending more than \$130,000 on a down payment and closing costs.
- At current prices, less than 20 percent of all households in San Luis Obispo County can afford to purchase the median-priced home.