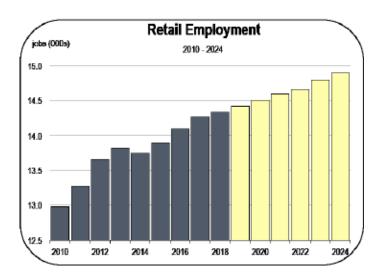

## **Retail Trade Employment**

- The San Luis Obispo County retail sector gained a small number of jobs in 2018.
- The retail industry is being divided into two groups: stores that face heavy online competition, and stores that don't.
- In 2018, jobs were lost in sectors facing online competition:
  - Clothing stores
  - Sporting goods stores
  - Consumer electronics stores
  - Department stores (i.e. Macy's)
  - Office supply stores
- Jobs were gained in sectors not facing heavy online competition:
  Car dealerships
  - Drug stores and healthcare stores
  - Grocery stores
  - Gas Stations
- Growth will continue to be slow, and could turn negative in 2020 or 2021 if the economy falls into recession.