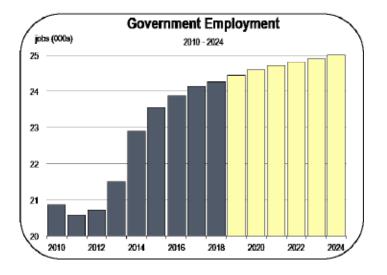

### **Government Employment**

- Government agencies created a small number of jobs in 2018.
- Most of these jobs were created at Cal Poly, the local community colleges, and other state agencies that have offices in San Luis Obispo County.
- The employee headcounts at local schools and local municipal agencies did not change meaningfully in 2018.
- Future growth will be determined by population growth and by the condition of state and local government budgets.