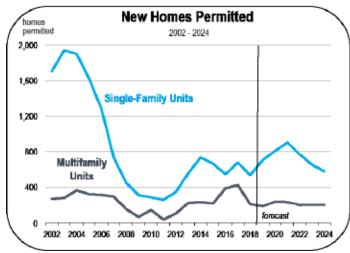

## **New Housing Production**

- From 2013 to 2018, an average of 900 new homes were started each year.
- Between 2019 and 2024, housing production is expected to average 950 units per year. Most new homes will be single-family units.
- Development will be concentrated near the City of San Luis Obispo, where several thousand units are in the development pipeline.
- Major projects in the pipeline include Toscano (161 units), Righetti Ranch (304 units), San Luis Ranch (500 units), and Avila Ranch (720 units).