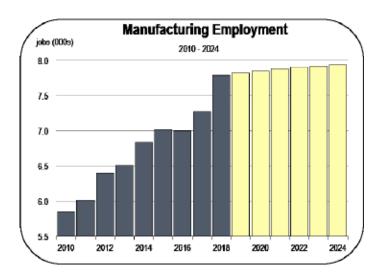

### **Manufacturing Employment**

- Over the past two years, the employment sector with the fastest growth has been manufacturing.
- Paso Robles, along with other parts of San Luis Obispo County, is becoming one of the premier wine making regions of California.
- Wineries are classified in the beverage-manufacturing sector, and the new and expanding wineries in the area are adding hundreds of jobs.
- The Paso Robles American Viticultural Area now has 33,000 acres of vineyards and more than 240 wineries.
- Countywide, wineries employed almost 2,500 workers in 2018, compared to just 1,800 workers in 2015.