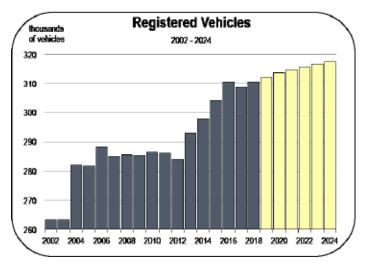

## **Registered Vehicles**

• There were 310,600 registered vehicles in San Luis Obispo County in 2018. By 2024, it is expected that the county will have 317,400 registered vehicles.