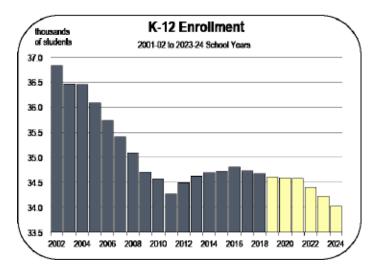

#### **Public School Enrollment**

- In San Luis Obispo County, approximately 34,700 students were enrolled in K-12 public schools.
- By 2024, there are expected to be 34,000 enrolled students. The number of students will decline because the population aged 5 to 17 will decline.