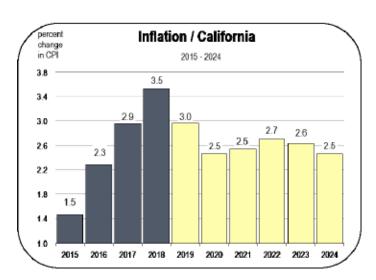

#### **Unemployment and Inflation Rates**

- The unemployment rate in Plumas County was 7.6 percent in 2018, which is much higher than the average for Northern California.
- The unemployment rate is projected to increase in between 2019 and 2024, rising above 8.0 percent.
- Inflation accelerated in 2018 as home prices and energy costs increased across California.