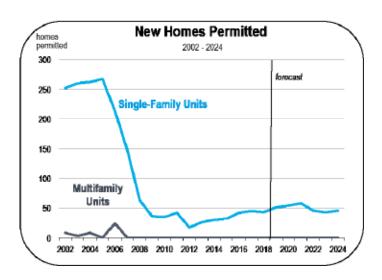

- From 2013 to 2018, a total of 218 new units were built in Plumas County. All were single-family homes and none were apartments.
- Between 2019 and 2024, approximately 300 homes are expected to be built. Virtually all will be single-family units.