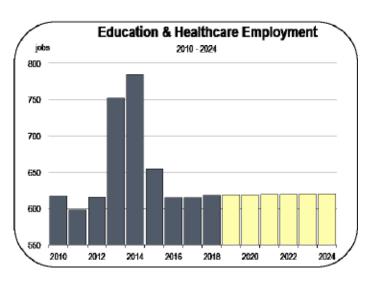

#### **Private Education and Healthcare Employment**

- Healthcare employment has changed substantially, expanding by 200 jobs between 2011 and 2014, and then declining by 150 jobs by 2018.
- The private education sector in Plumas County is small and does not fluctuate meaningfully in a typical year.
- The largest healthcare provider in the county is Portola Medical Clinic, which employs between 250 and 500 workers.

- Other prominent providers include:
  - Eastern Plumas Healthcare (100–250 employees)
  - Feather River Family Dentistry (100–250 employees)
  - Plumas District Hospital (50–100 employees)
  - Seneca Healthcare (50–100 employees)
- Virtually no healthcare jobs are expected to be created during the forecast period. Healthcare is a population-serving industry, and the Plumas County population is not expected to grow.