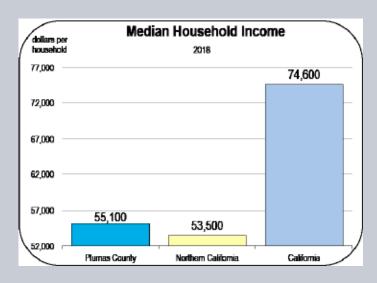

#### Income per Capita

- Income per capita was \$52,400 in 2018, which was above the Northern California average of \$46,200.
- Over the last six years, real income per capita increased at a rate of 2.2 percent per year.
- Over the next six years, real income per capita is expected to increase by an average of 1.8 percent per year.