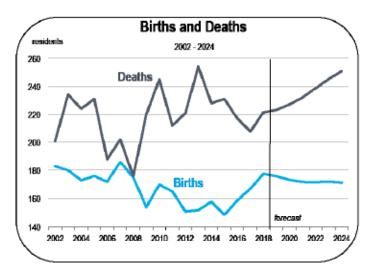

#### **Population Growth**

- The Plumas County population has declined steadily since 2005.
- Plumas County has an older population base, with a high share of residents over the age of 75. This has led to a scenario where deaths outnumber births, contributing to population decline.
- Over the forecast period, deaths are expected to exceed births by approximately 375.

- Net migration is expected to be positive, with more people moving into the county than moving out. This process should add approximately 115 new residents to the county by 2024.
- Overall, the population should decline by approximately 260 residents by 2024.