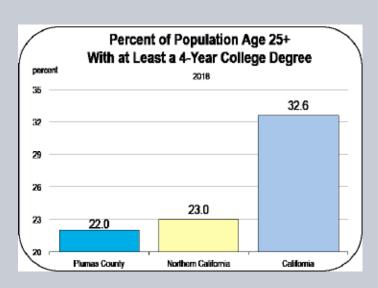

| 615                                     | 168                                  | 294                      | 58          | 615                | 829     | 2,529      |  |
| 2017 | 6,470                  | 41    | 308          | 488                | 294                                   | 621                                     | 168                                  | 303                      | 60          | 615                | 823     | 2,497      |  |
| 2019 | 6 650                  | 12    | 222          | 504                | 204                                   | 659                                     | 170                                  | 21/                      | 60          | 619                | 002     | 2.470      |  |

### Socioeconomic Indicators