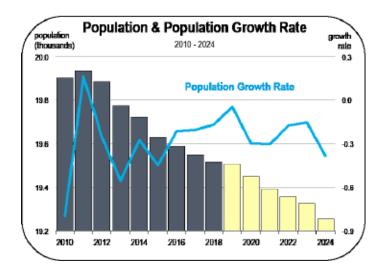

#### **Population Growth**

- The Plumas County population has declined steadily since 2005.
- Plumas County has an older population base, with a high share of residents over the age of 75. This has led to a scenario where deaths outnumber births, contributing to population decline.
- Over the forecast period, deaths are expected to exceed births by approximately 375.

- Net migration is expected to be positive, with more people moving into the county than moving out. This process should add approximately 115 new residents to the county by 2024.
- Overall, the population should decline by approximately 260 residents by 2024.