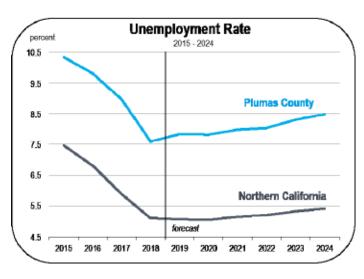

#### **Unemployment and Inflation Rates**

- The unemployment rate in Plumas County was 7.6 percent in 2018, which is much higher than the average for Northern California.
- The unemployment rate is projected to increase in between 2019 and 2024, rising above 8.0 percent.
- Inflation accelerated in 2018 as home prices and energy costs increased across California.