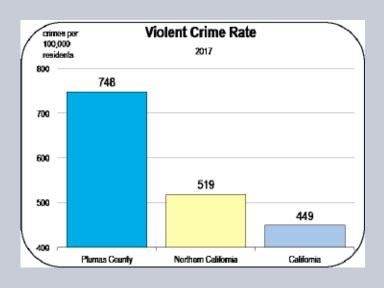

#### **Unemployment and Inflation Rates**

- The unemployment rate in Plumas County was 7.6 percent in 2018, which is much higher than the average for Northern California.
- The unemployment rate is projected to increase in between 2019 and 2024, rising above 8.0 percent.
- Inflation accelerated in 2018 as home prices and energy costs increased across California.