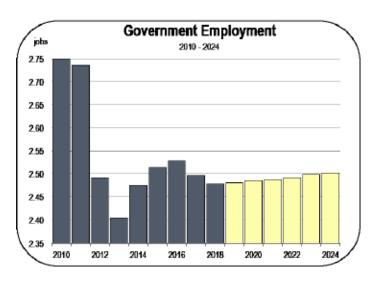

#### **Government Employment**

- Government agencies in Plumas County lost a substantial number of jobs between 2010 and 2018.
- Government entities in the county employed almost 2,500 workers in 2018.
- The largest employers are:
  - · U.S. Forest Service
  - Plumas County Department of Public Works
  - Plumas County Sherriff's Office
  - · C. Roy Carmichael Elementary School
  - Indian Jim Elementary School
- Future employment gains will be determined by population growth and by the condition of federal, state, and local government budgets.