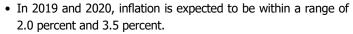

#### Income per Capita

- Income per capita was \$52,400 in 2018, which was above the Northern California average of \$46,200.
- Over the last six years, real income per capita increased at a rate of 2.2 percent per year.
- Over the next six years, real income per capita is expected to increase by an average of 1.8 percent per year.