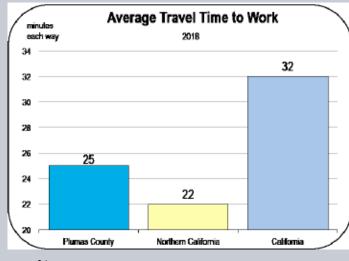

| 615                                     | 168                                  | 294                      | 58          | 615                | 829     | 2,529      |  |
| 2017 | 6,470                  | 41    | 308          | 488                | 294                                   | 621                                     | 168                                  | 303                      | 60          | 615                | 823     | 2,497      |  |
| 2019 | 6 650                  | 12    | 222          | 504                | 204                                   | 659                                     | 170                                  | 21/                      | 60          | 619                | 002     | 2.470      |  |

### Socioeconomic Indicators