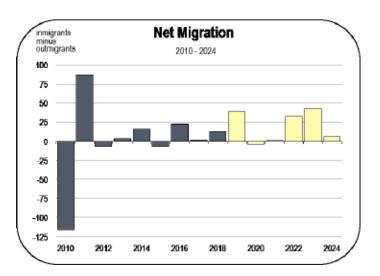

- Net migration is expected to be positive, with more people moving into the county than moving out. This process should add approximately 115 new residents to the county by 2024.
- Overall, the population should decline by approximately 260 residents by 2024.