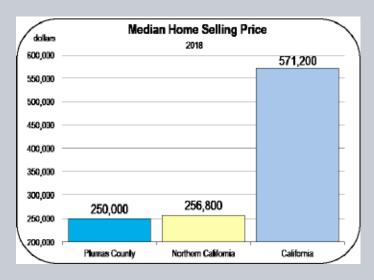

- From 2013 to 2018, a total of 218 new units were built in Plumas County. All were single-family homes and none were apartments.
- Between 2019 and 2024, approximately 300 homes are expected to be built. Virtually all will be single-family units.