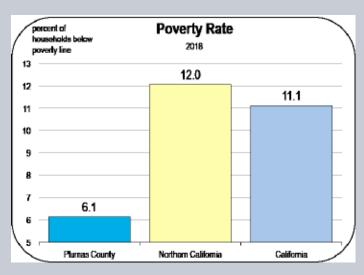

| 615                                     | 168                                  | 294                      | 58          | 615                | 829     | 2,529      |  |
| 2017 | 6,470                  | 41    | 308          | 488                | 294                                   | 621                                     | 168                                  | 303                      | 60          | 615                | 823     | 2,497      |  |
| 2019 | 6 650                  | 12    | 222          | 504                | 204                                   | 659                                     | 170                                  | 21/                      | 60          | 619                | 002     | 2.470      |  |

### Socioeconomic Indicators