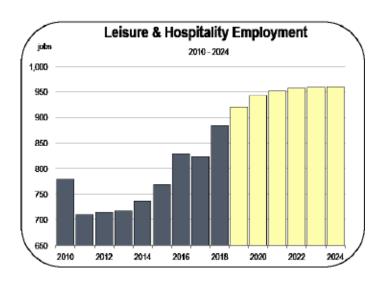

#### Leisure and Hospitality Employment

• Leisure and hospitality employment has grown meaningfully in Plumas County, expanding by more than 150 jobs since 2011.

- Longboards Bar & Grill (100+ employees)
- Nakoma Golf Resort (50–100 employees)
- Plumas Pines Golf Resort (50–100 employees)
- The leisure industry is expected to expand by an additional 80 jobs by 2024.