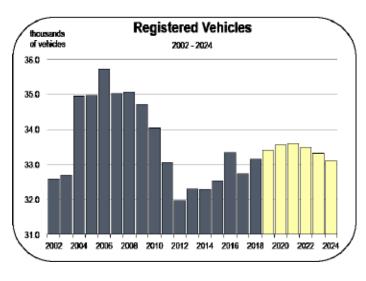

#### **Public School Enrollment**

- In Plumas County, approximately 2,200 students were enrolled in K-12 public schools in 2018.
- By 2024, the county is expected to have 2,100 public K-12 students.
- Enrollment will decline because the population aged 5 to 17 will decline