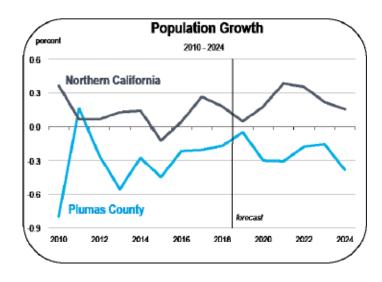

#### **Population Growth**

- The Plumas County population has declined steadily since 2005.
- Plumas County has an older population base, with a high share of residents over the age of 75. This has led to a scenario where deaths outnumber births, contributing to population decline.
- Over the forecast period, deaths are expected to exceed births by approximately 375.