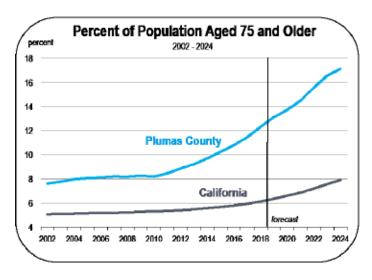

#### **Population Growth**

- The Plumas County population has declined steadily since 2005.
- Plumas County has an older population base, with a high share of residents over the age of 75. This has led to a scenario where deaths outnumber births, contributing to population decline.
- Over the forecast period, deaths are expected to exceed births by approximately 375.