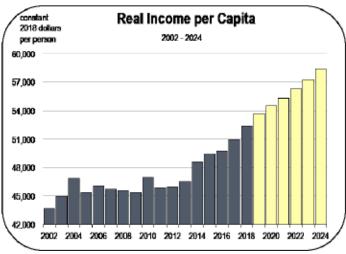

#### **Registered Vehicles**

- There were approximately 33,100 registered vehicles in Plumas County in 2018.
- By 2024, it is expected that the number of registered vehicles will remain near 33,100.