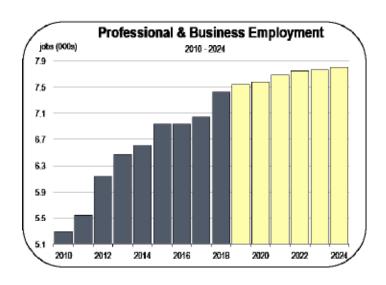

#### **Professional and Business Services Employment**

 Professional services firms added 400 jobs last year—the first meaningful increase since 2015.

- Job gains were strongest at accounting companies, IT consulting firms, professional staffing agencies, and corporate security firms.
- This sector will continue to expand, but will only create 200 new jobs by 2020.