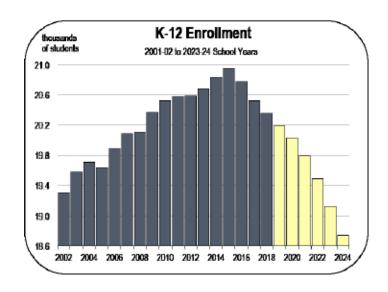

#### **Public School Enrollment**

- In Napa County, approximately 20,400 students were enrolled in K—12 public schools during the 2017—2018 school year.
- By 2024, there are expected to be 18,700 K—12 students in the county. Enrollment will decrease because the population aged 5 to 17 is forecast to decline sharply.