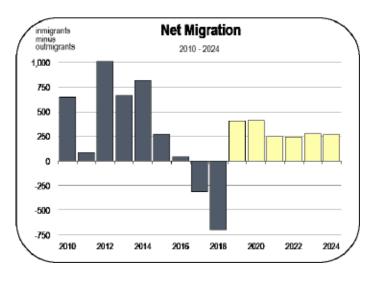

- The Napa County population declined by more than 700 residents in 2018 because almost 700 net migrants left the county.
- Many of the out-migrants were people who lost their homes in the fires of late 2017 and had not yet returned by 2018.
- The number of resident deaths in 2018 exceeded the number of children born, further reducing the population.
- An average of 300 net migrants will enter the county each year over the forecast period. Net migration will be higher in 2019 and 2020 as families return to homes that have been rebuilt.