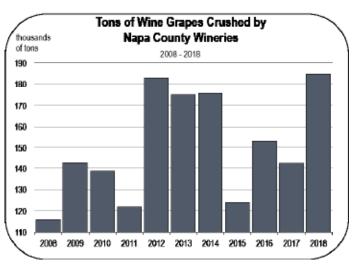

#### **Manufacturing Employment**

- The Napa County manufacturing industry is almost exclusively comprised of wineries (which are considered beverage manufacturers).
- The 2018 grape harvest increased 6 percent in value from 2017, and harvested volume soared by 40,000 tons. Most of this increase was due to the a 33 percent increase in the production Cabernet Savignon grapes.
- During 2018, wineries hired almost 500 new workers. Job growth will remain positive in 2019 and 2020, but Napa winemakers will face increased competition from international vintners, preventing faster job creation.
- The manufacturing industry is particularly sensitive to changes in the minimum wage. As the California minimum wage rises to