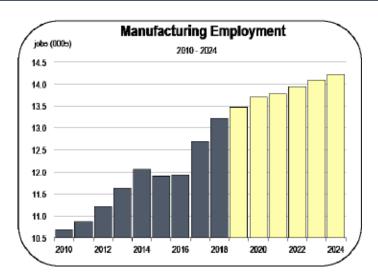

#### **Manufacturing Employment**

- The Napa County manufacturing industry is almost exclusively comprised of wineries (which are considered beverage manufacturers).
- The 2018 grape harvest increased 6 percent in value from 2017, and harvested volume soared by 40,000 tons. Most of this increase was due to the a 33 percent increase in the production Cabernet Savignon grapes.
- During 2018, wineries hired almost 500 new workers. Job growth will remain positive in 2019 and 2020, but Napa winemakers will face increased competition from international vintners, preventing faster job creation.
- The manufacturing industry is particularly sensitive to changes in the minimum wage. As the California minimum wage rises to

\$15/hour by 2022, job creation in this sector may be adversely influenced (or may be adversely affected).