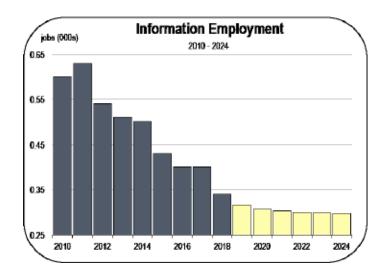

#### **Information Employment**

- This sector has been contracting for more than half a decade.
- The information industry is very small in Napa County, with only a handful of newspaper publishers, telecommunications companies, software publishers, and data service providers (such as cloud storage and web hosting).
- Positive trends in software and data services have been outweighed by downsizing in the newspaper and telecommunications sectors.

 In other parts of California, the software and data sectors will increase quickly enough to expand the entire information industry. But this outcome is not expected in Napa County, and total industry employment will decline further in 2019.