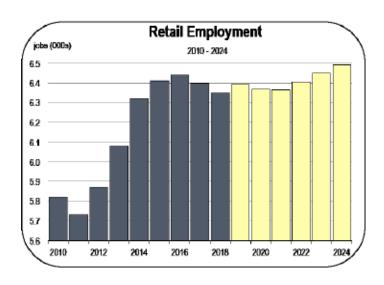

#### **Retail Trade Employment**

 The retail sector is losing jobs, and meaningful job creation is not expected during the 2019—2024 forecast period.

- Losses in 2018 were heavy in sectors facing competition from online retailers:
  - · Clothing stores
  - · Sporting goods stores
  - Consumer electronics stores
  - · Furniture stores
  - · Department stores (i.e. Macy's)
  - · Office supply stores
- Losses were less severe in sectors not facing heavy online competition:
  - · Car dealerships
  - Drug stores and healthcare stores
  - Grocery stores
  - Gas stations
- Future gains will be small, with further bifurcation of the industry.