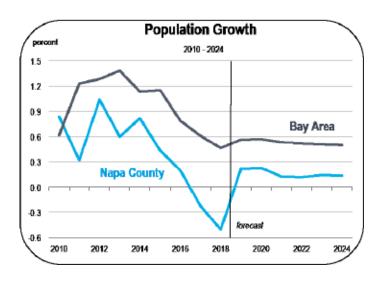

- The Napa County population declined by more than 700 residents in 2018 because almost 700 net migrants left the county.
- Many of the out-migrants were people who lost their homes in the fires of late 2017 and had not yet returned by 2018.
- The number of resident deaths in 2018 exceeded the number of children born, further reducing the population.
- An average of 300 net migrants will enter the county each year over the forecast period. Net migration will be higher in 2019 and 2020 as families return to homes that have been rebuilt.

 Population growth will average 0.2 percent annually through 2024, and the county will surpass 141,000 residents by the end of the forecast period.