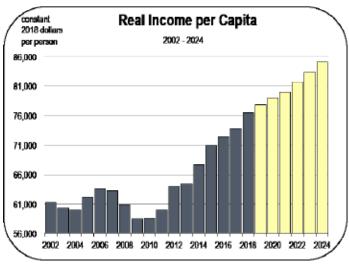

#### Income per Capita

• Income per capita in 2018 was \$76,400. Income per capita has risen rapidly in Napa County, growing by an average of 3.0 percent per year over the last six years, adjusted for inflation.

• Real income per capita is expected to grow more slowly over the forecast period, increasing by 1.8 percent per year through 2024.