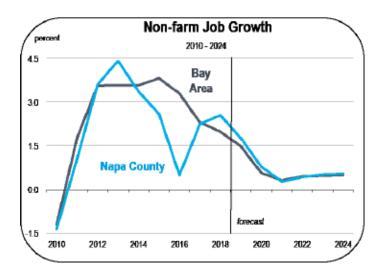

#### Job Growth

- Job growth was strong in 2017 and accelerated even further in 2018.
- In 2019 job growth will begin to decelerate, and by 2021 the county will be in danger of losing jobs.
- 2018 gains were largest in construction as hundreds of workers were hired to rebuild the homes destroyed by wildfires.
- Between 2012 and 2018, non-farm job growth averaged 2.6 percent per year.

- Between 2018 and 2024, growth is forecast to average 0.7 percent per year.
- Approximately 1,300 non-farm jobs will be created during 2019.
- Through 2024, an average of 400 new non-farm wage and salary jobs are expected per year.