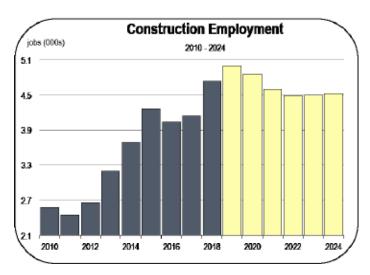

#### **Construction Employment**

- The construction industry gained 500 jobs last year and will expand by an additional 300 jobs in 2019.
- The 2017 wildfires destroyed hundreds of homes in Napa County, as well as hundreds of commercial buildings and other structures.
   The rebuilds are now underway, and the County is expected to authorize construction permits for all remaining rebuilds by the end of 2020.

 After these rebuilds are completed, construction employment may decline, but with all the new housing projects in the County, employment in this sector will remain relatively high.