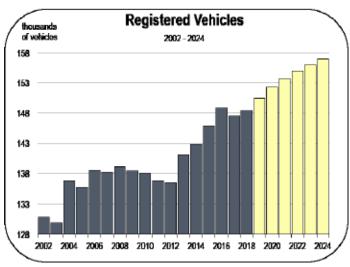

#### **Registered Vehicles**

- There were 148,400 registered vehicles in Napa County in 2018.
- By 2024, it is expected that the county will have approximately 156,900 registered vehicles.