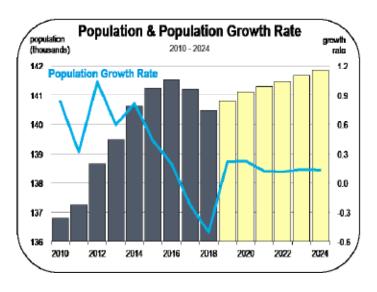

- The Napa County population declined by more than 700 residents in 2018 because almost 700 net migrants left the county.
- Many of the out-migrants were people who lost their homes in the fires of late 2017 and had not yet returned by 2018.
- The number of resident deaths in 2018 exceeded the number of children born, further reducing the population.
- An average of 300 net migrants will enter the county each year over the forecast period. Net migration will be higher in 2019 and 2020 as families return to homes that have been rebuilt.

 Population growth will average 0.2 percent annually through 2024, and the county will surpass 141,000 residents by the end of the forecast period.