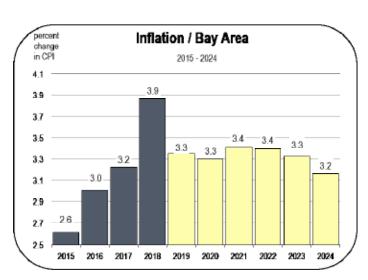

#### **Unemployment and Inflation Rates**

- The unemployment rate in Napa County averaged 2.9 percent in 2018, which was similar to the composite rate for the Bay Area.
- Beginning in 2019, the unemployment rate may deteriorate, but with an unemployment rate of just 3.0 percent, the job market will still be very tight.
- Inflation accelerated in 2018 as energy prices increased and housing costs rose rapidly. Inflation will remain elevated in 2019 and 2020, and will likely be above 3 percent.