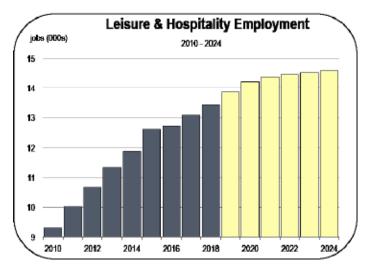

#### Leisure and Hospitality Employment

- The leisure sector added 300 jobs in 2018. The largest gains were at hotels and motels (+200 jobs), restaurants (+150 jobs), and catering services (+100 jobs)
- Hotels lost several hundred jobs in 2017. During the wildfires that began in the fall of 2017, there was a drop in tourism to Napa County hotels and some hotels shut their doors. But these facilities returned to normal activity in 2018, hiring back the workers that had been temporarily laid off.