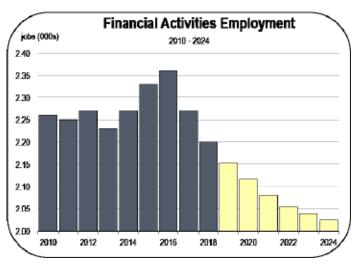

#### **Financial Activities Employment**

- The financial activities sector is very small in Napa County. The industry lost 100 jobs in 2018.
- Downsizing was observed at banks and insurance firms, but real estate companies increased their headcounts slightly.
- Jobs will be lost in 2019 and 2020 as banking customers utilize more online services and make fewer in-person trips to a local branch.