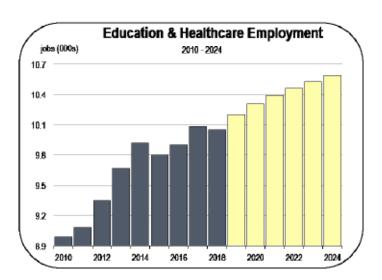

#### **Private Education and Healthcare Employment**

- · Healthcare and education organizations did not expand in 2018.
- Most subsectors were flat. Virtually no jobs were added to doctors' offices, hospitals, outpatient care centers, or private schools.
- Growth will resume in 2019, but the future of U.S. health insurance landscape is unknown, and legislative changes could influence job growth in health services.