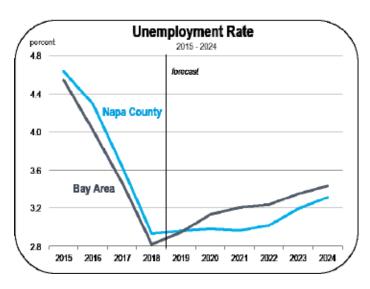

#### **Unemployment and Inflation Rates**

- The unemployment rate in Napa County averaged 2.9 percent in 2018, which was similar to the composite rate for the Bay Area.
- Beginning in 2019, the unemployment rate may deteriorate, but with an unemployment rate of just 3.0 percent, the job market will still be very tight.
- Inflation accelerated in 2018 as energy prices increased and housing costs rose rapidly. Inflation will remain elevated in 2019 and 2020, and will likely be above 3 percent.