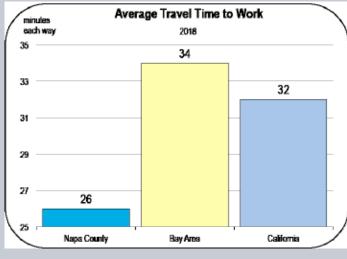

| 2.6<br>2.7<br>3.1<br>3.4<br>3.9<br>4.2<br>4.4<br>4.5<br>4.6<br>4.7<br>4.8<br>4.9<br>5.5<br>5.1<br>5.5<br>5.5<br>5.5<br>5.6<br>6.0<br>6.1<br>6.2<br>6.3<br>6.4<br>6.6<br>6.6<br>6.7<br>6.7<br>6.7<br>6.8<br>6.9<br>7.0 | 10.2<br>10.4<br>10.5<br>10.6<br>10.7<br>10.8<br>10.8<br>10.9<br>10.9<br>11.0<br>11.1<br>11.1<br>11.1<br>11.2<br>11.2<br>11.3<br>11.3<br>11.4<br>11.5<br>11.6<br>11.6<br>11.7<br>11.7<br>11.8<br>11.8<br>11.8<br>11.8<br>11.8<br>11.9<br>11.9                                                                                                                                                                                                                                                    |

### Socioeconomic Indicators