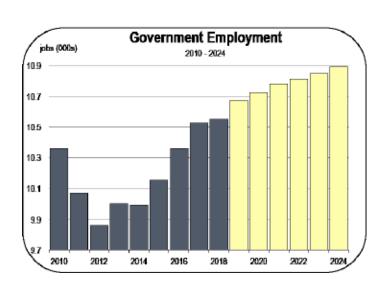

#### **Government Employment**

- Government agencies expanded by only 100 jobs last year.
- Local public schools downsized, while California state agencies grew slightly.
- Future job gains will depend on local population growth and the condition of state and local government budgets.