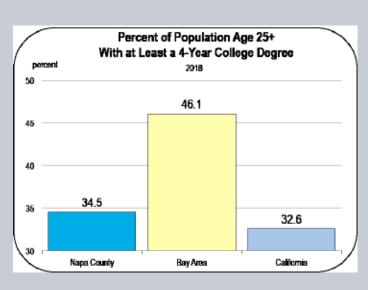

| 2.6<br>2.7<br>3.1<br>3.4<br>3.9<br>4.2<br>4.4<br>4.5<br>4.6<br>4.7<br>4.8<br>4.9<br>5.5<br>5.1<br>5.5<br>5.5<br>5.5<br>5.6<br>6.0<br>6.1<br>6.2<br>6.3<br>6.4<br>6.6<br>6.6<br>6.7<br>6.7<br>6.7<br>6.8<br>6.9<br>7.0 | 10.2<br>10.4<br>10.5<br>10.6<br>10.7<br>10.8<br>10.8<br>10.9<br>10.9<br>11.0<br>11.1<br>11.1<br>11.1<br>11.2<br>11.2<br>11.3<br>11.3<br>11.4<br>11.5<br>11.6<br>11.6<br>11.7<br>11.7<br>11.8<br>11.8<br>11.8<br>11.8<br>11.8<br>11.9<br>11.9                                                                                                                                                                                                                                                    |

### Socioeconomic Indicators