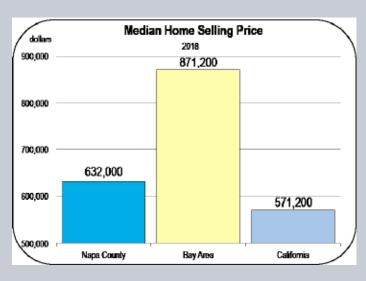

| 2.6<br>2.7<br>3.1<br>3.4<br>3.9<br>4.2<br>4.4<br>4.5<br>4.6<br>4.7<br>4.8<br>4.9<br>5.5<br>5.1<br>5.5<br>5.5<br>5.5<br>5.6<br>6.0<br>6.1<br>6.2<br>6.3<br>6.4<br>6.6<br>6.6<br>6.7<br>6.7<br>6.7<br>6.8<br>6.9<br>7.0 | 10.2<br>10.4<br>10.5<br>10.6<br>10.7<br>10.8<br>10.8<br>10.9<br>10.9<br>11.0<br>11.1<br>11.1<br>11.1<br>11.2<br>11.2<br>11.3<br>11.3<br>11.4<br>11.5<br>11.6<br>11.6<br>11.7<br>11.7<br>11.8<br>11.8<br>11.8<br>11.8<br>11.8<br>11.9<br>11.9                                                                                                                                                                                                                                                    |

### Socioeconomic Indicators