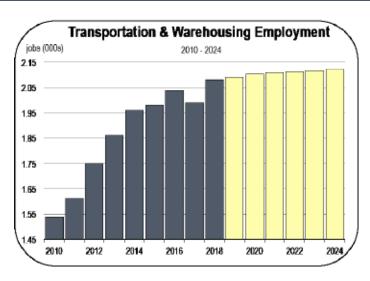

#### **Transportation and Warehousing Employment**

- This industry gained a small number of jobs last year.
- This industry will expand slightly in 2019 and 2020, partially the result of new firms leasing space at Napa Logistics Park, the new warehousing and distribution center.
- Napa Logistics Park will ultimately include 5.5 million square feet of warehousing /distribution capacity, supporting hundreds of jobs.
- But industry-wide growth is expected to be slow, and could turn negative if the economy falls into recession.