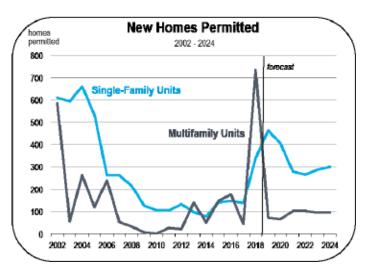

- Housing production accelerated in 2018 as the rebuilding process began for the homes destroyed in the wildfires.
- Several large multifamily complexes also broke ground, including The Brayden, which will contain 282 apartments in the City of Napa.
- Several hundred additional single-family rebuilds will begin in 2019 and 2020, while multifamily construction should return to more normal levels.
- Aside from fire rebuilds, the most prominent project, called Napa Pipe, will produce 945 homes just south of Downtown Napa. A timeline for construction has not yet been determined.