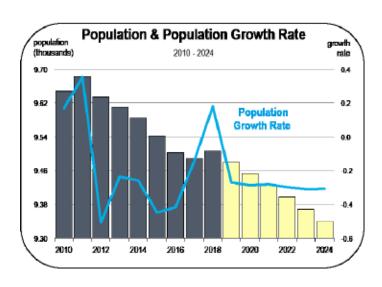

#### **Population Growth**

• The Modoc County population has declined relatively steadily since 2012.

- Modoc County has an older population base, with a high share of residents over the age of 75. This has led to a scenario where deaths outnumber births, contributing to population decline.
- Over the forecast period, deaths are expected to exceed births by approximately 250.
- Net migration is expected to be positive, with more people moving into the county than moving out. This process is expected to add almost 100 new residents to the county by 2024.

 Overall, the population should decline by approximately 150 residents by 2024.