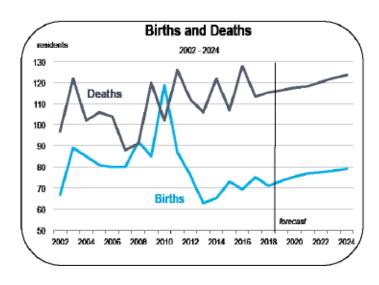

#### **Government Employment**

- Government agencies in Modoc County lost a substantial number of jobs between 2010 and 2018.
- Government entities in the county employed approximately 1,200 workers in 2018.

- The largest employers are:
  - U.S. Forest Service (100-250 employees)
  - Alturas Elementary School (50–100 employees)
  - Modoc Middle School (50–100 employees)
  - Modoc High School (50-100 employees)
- Future employment gains will be determined by population growth and by the condition of federal, state, and local government budgets.