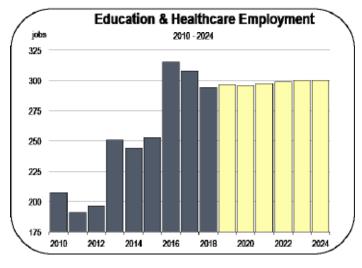

#### **Private Education and Healthcare Employment**

- Healthcare employment has grown substantially since 2011, expanding by 100 jobs.
- The private education sector in Modoc County is small and does not fluctuate meaningfully in a typical year.
- The largest healthcare employer is Modoc Medical Center, which has between 100 and 250 employees.

 A small number of healthcare jobs are expected to be created during the forecast period.