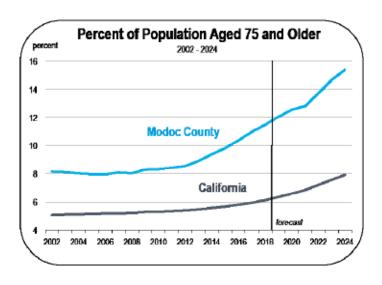

#### **Population Growth**

• The Modoc County population has declined relatively steadily since 2012.

- Modoc County has an older population base, with a high share of residents over the age of 75. This has led to a scenario where deaths outnumber births, contributing to population decline.
- Over the forecast period, deaths are expected to exceed births by approximately 250.
- Net migration is expected to be positive, with more people moving into the county than moving out. This process is expected to add almost 100 new residents to the county by 2024.