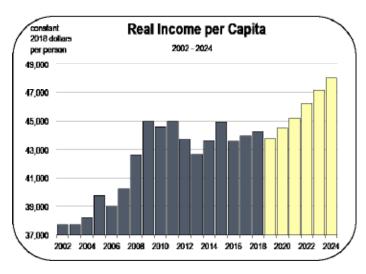

#### **Registered Vehicles**

- There were approximately 13,500 registered vehicles in Modoc County in 2018.
- By 2024, it is expected that the county will have 13,400 registered vehicles.
- The number of registered vehicles will decline because the population will decline.