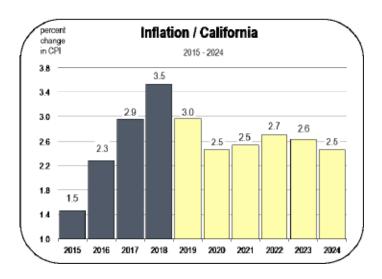

#### **Unemployment and Inflation Rates**

- The unemployment rate in Modoc County was 7.6 percent in 2018, which is much higher than the average for Northern California.
- Modoc County has a high unemployment rate because of its prominent agriculture sector. Because farm workers are often unemployed during the winter months, the annual average unemployment rate tends to be high in heavily agricultural regions.
- Inflation accelerated in 2018 as home prices and energy costs increased across California.