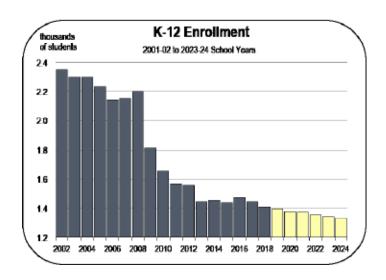

#### **Public School Enrollment**

- In Modoc County, approximately 1,400 students were enrolled in K-12 public schools in 2018.
- By 2024, the county is expected to have 1,300 public K-12 students.
- Enrollment will decline because the population aged 5 to 17 will decline