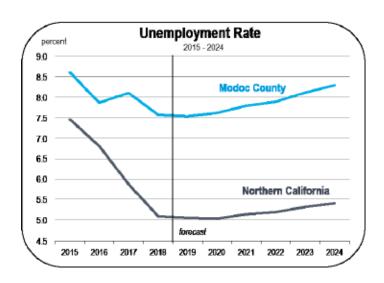

#### **Unemployment and Inflation Rates**

- The unemployment rate in Modoc County was 7.6 percent in 2018, which is much higher than the average for Northern California.
- Modoc County has a high unemployment rate because of its prominent agriculture sector. Because farm workers are often unemployed during the winter months, the annual average unemployment rate tends to be high in heavily agricultural regions.
- Inflation accelerated in 2018 as home prices and energy costs increased across California.