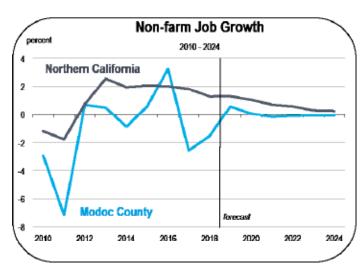

#### **Job Growth**

- Government is the largest employment sector in Modoc County, accounting for 50 percent of all wage and salary jobs.
- Aside from government, the largest industries are agriculture, private education and healthcare, and retail trade.