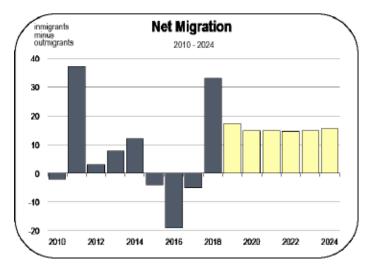

#### **Population Growth**

• The Modoc County population has declined relatively steadily since 2012.

- Modoc County has an older population base, with a high share of residents over the age of 75. This has led to a scenario where deaths outnumber births, contributing to population decline.
- Over the forecast period, deaths are expected to exceed births by approximately 250.
- Net migration is expected to be positive, with more people moving into the county than moving out. This process is expected to add almost 100 new residents to the county by 2024.

 Overall, the population should decline by approximately 150 residents by 2024.