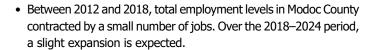

#### **Population Growth**

• The Modoc County population has declined relatively steadily since 2012.

- Modoc County has an older population base, with a high share of residents over the age of 75. This has led to a scenario where deaths outnumber births, contributing to population decline.
- Over the forecast period, deaths are expected to exceed births by approximately 250.
- Net migration is expected to be positive, with more people moving into the county than moving out. This process is expected to add almost 100 new residents to the county by 2024.

 Overall, the population should decline by approximately 150 residents by 2024.