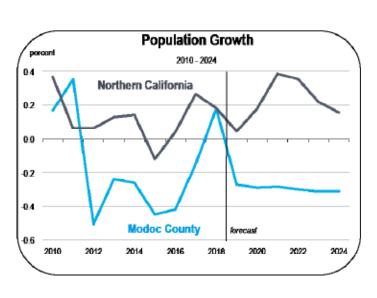

#### **Population Growth**

• The Modoc County population has declined relatively steadily since 2012.

- Modoc County has an older population base, with a high share of residents over the age of 75. This has led to a scenario where deaths outnumber births, contributing to population decline.
- Over the forecast period, deaths are expected to exceed births by approximately 250.
- Net migration is expected to be positive, with more people moving into the county than moving out. This process is expected to add almost 100 new residents to the county by 2024.

 Overall, the population should decline by approximately 150 residents by 2024.