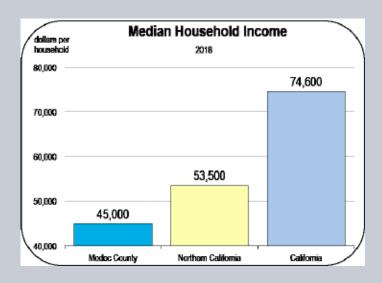

#### Income per Capita

• Income per capita was \$44,300 in 2018, which was below the Northern California average of \$46,200.

- Over the last six years, real income per capita increased at a rate of 0.2 percent per year.
- Over the next six years, real income per capita is expected to increase by an average of 1.4 percent per year.