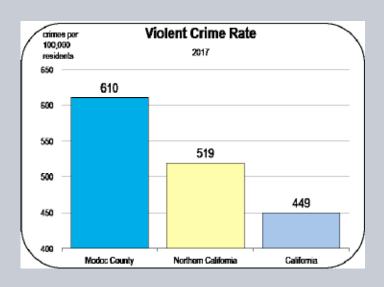

#### **Unemployment and Inflation Rates**

- The unemployment rate in Modoc County was 7.6 percent in 2018, which is much higher than the average for Northern California.
- Modoc County has a high unemployment rate because of its prominent agriculture sector. Because farm workers are often unemployed during the winter months, the annual average unemployment rate tends to be high in heavily agricultural regions.
- Inflation accelerated in 2018 as home prices and energy costs increased across California.