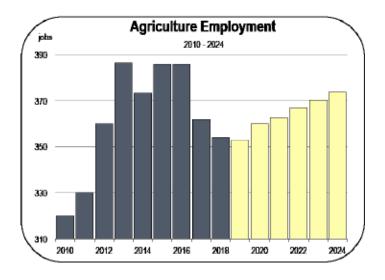

#### Agriculture

- The Modoc County agriculture industry employed approximately 350 workers in 2018.
- Between 2016 and 2018, approximately 30 farm jobs were lost.
- Modoc County's most prominent commodities are hay, potatoes, and cattle.
- Through 2024, the agriculture sector is projected to generate approximately 20 new jobs.