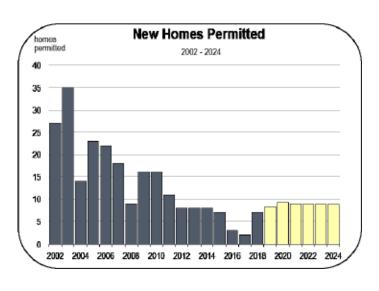

#### Income per Capita

• Income per capita was \$44,300 in 2018, which was below the Northern California average of \$46,200.

- Over the last six years, real income per capita increased at a rate of 0.2 percent per year.
- Over the next six years, real income per capita is expected to increase by an average of 1.4 percent per year.