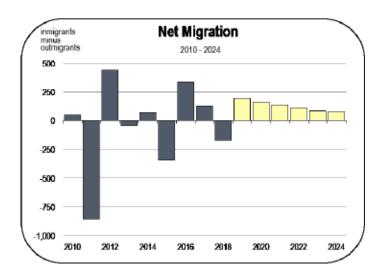

### **Population Growth**

• The Mendocino County population is growing slowly, and this trend will continue.

- The natural increase (the number of births compared to the number of deaths) will also contribute to population growth, adding approximately 90 residents to the population each year.
- The Mendocino County population is ageing, and the share of residents over age 75 is increasing quickly. Sometime before 2030, this will cause the number of deaths to exceed the number of births, reducing population growth rates.