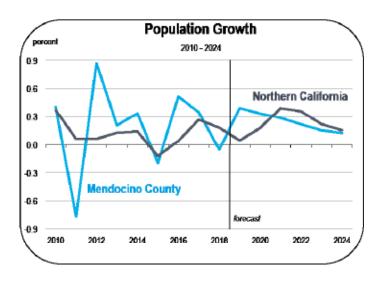

### **Population Growth**

• The Mendocino County population is growing slowly, and this trend will continue.

- The natural increase (the number of births compared to the number of deaths) will also contribute to population growth, adding approximately 90 residents to the population each year.
- The Mendocino County population is ageing, and the share of residents over age 75 is increasing quickly. Sometime before 2030, this will cause the number of deaths to exceed the number of births, reducing population growth rates.