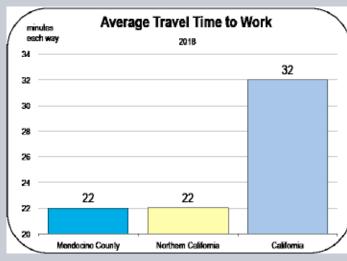

| 4.3<br>4.4<br>4.4<br>4.5<br>4.5<br>4.6<br>4.6<br>4.6<br>4.6<br>4.7<br>4.7<br>4.7<br>4.7<br>4.7<br>4.7<br>4.7<br>4.7<br>4.7<br>4.8<br>4.8<br>4.8<br>4.8<br>4.9<br>4.9<br>4.9<br>4.9<br>5.0<br>5.0<br>5.0<br>5.0<br>5.0<br>5.0<br>5.0<br>5.0<br>5.0<br>5.0 | 7.1<br>7.2<br>7.2<br>7.2<br>7.3<br>7.4<br>7.4<br>7.5<br>7.6<br>7.7<br>7.7<br>7.8<br>7.9<br>8.0<br>8.1<br>8.1<br>8.2<br>8.3<br>8.4<br>8.5<br>8.5<br>8.6<br>8.7<br>8.7<br>8.8<br>8.9<br>9.0<br>9.1<br>9.2<br>9.3<br>9.4                                                                                          |

### Socioeconomic Indicators