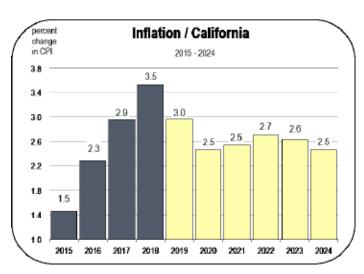

### **New Housing Production**

- Mendocino County has been impacted by several wildfires in the last few years, including the Mendocino Complex Fires in 2018 and the Redwood Fire in 2017.
- The Mendocino Complex Fires destroyed 544 homes, and the Redwood Fire destroyed 314 homes.

 Homebuilding will continue to expand through 2019 or 2020, but will begin to taper off substantially sometime during the 2020–2024 period.