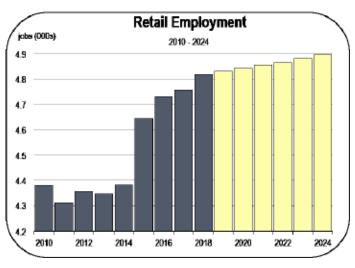

 Between 2012 and 2018, job creation averaged 1.4 percent per year. Between 2018 and 2024 it is expected to average 0.6 percent per year.

- In 2018 the largest gains were observed in construction (+100 jobs), professional business services (+100 jobs), and leisure services (+100 jobs).
- Employment contractions in 2018 were observed in manufacturing (-100 jobs) and government (-50 jobs).