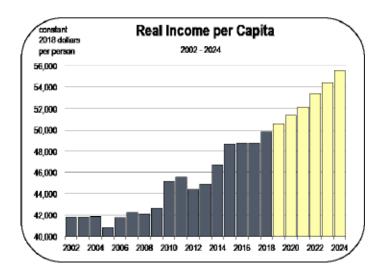

### Income per Capita

- Income per capita was \$49,800 in 2018, which was above the Northern California average of \$46,200.
- Over the last six years, real income per capita increased at a rate of 1.9 percent per year.
- Over the next six years, real income per capita is expected to increase by an average of 1.8 percent per year.