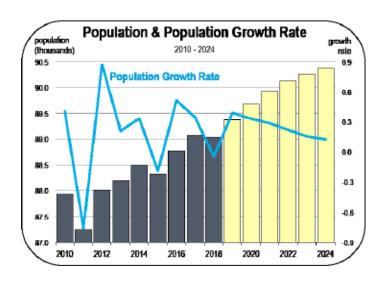

### **Population Growth**

• The Mendocino County population is growing slowly, and this trend will continue.

- The natural increase (the number of births compared to the number of deaths) will also contribute to population growth, adding approximately 90 residents to the population each year.
- The Mendocino County population is ageing, and the share of residents over age 75 is increasing quickly. Sometime before 2030, this will cause the number of deaths to exceed the number of births, reducing population growth rates.