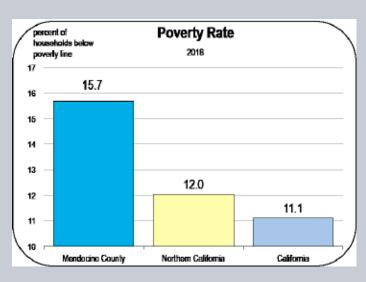

| 4.3<br>4.4<br>4.4<br>4.5<br>4.5<br>4.6<br>4.6<br>4.6<br>4.6<br>4.7<br>4.7<br>4.7<br>4.7<br>4.7<br>4.7<br>4.7<br>4.7<br>4.7<br>4.8<br>4.8<br>4.8<br>4.8<br>4.9<br>4.9<br>4.9<br>4.9<br>5.0<br>5.0<br>5.0<br>5.0<br>5.0<br>5.0<br>5.0<br>5.0<br>5.0<br>5.0 | 7.1<br>7.2<br>7.2<br>7.2<br>7.3<br>7.4<br>7.4<br>7.5<br>7.6<br>7.7<br>7.7<br>7.8<br>7.9<br>8.0<br>8.1<br>8.1<br>8.2<br>8.3<br>8.4<br>8.5<br>8.5<br>8.6<br>8.7<br>8.7<br>8.8<br>8.9<br>9.0<br>9.1<br>9.2<br>9.3<br>9.4                                                                                          |

### Socioeconomic Indicators