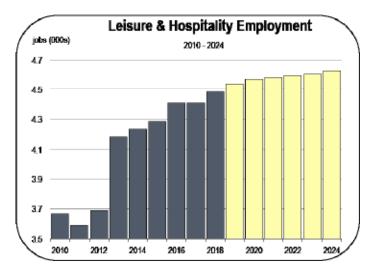

#### Leisure and Hospitality Employment

- Leisure and hospitality agencies have gained approximately 800 jobs since 2010.
- Most job growth since 2010 has been observed in restaurants, bars, and catering services. Small numbers of jobs have also been created at fitness centers, casinos, and other recreation entities.
- The largest employers are the casinos in Hopland and Redwood Valley. Each has between 100 and 250 employees.
- The private education industry is very small, and neither gains nor loses a substantial number of jobs each year.
- Healthcare employment is expected to grow during the 2018–2024 forecast period, rising by more than 100 jobs.