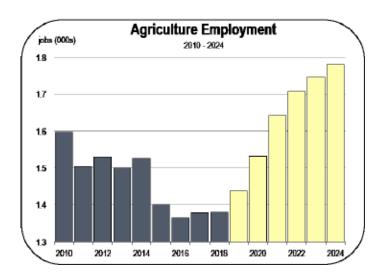

### **Legal Cannabis**

- Under California law, it is now legal to cultivate, manufacture, sell, and use cannabis and cannabis products.
- The state of California offers three broad types of cannabis permits: cultivation, manufacturing, and retail.
- As cannabis businesses across the state obtain permits and enter the legal market, they will impact employment data most prominently in agriculture, manufacturing, and retail. Cannabis workers are typically not counted in official employment data until their firms obtain permits.
- As of October 2019, Mendocino County had the second largest number of cannabis cultivation permits in California, behind only Humboldt County.

- Not all cannabis growers have entered the legal market, and many still grow cannabis without a license. If more obtain permits and enter the legal market, the number of legal cannabis farms in Mendocino County could increase substantially.
- As of October 2019, Mendocino County only had 16 legal cannabis retailers, which is far fewer than counties like Los Angeles, San Diego, and San Francisco.
- The county only had 7 legal cannabis manufacturing businesses in October 2019, which lags far behind places like Los Angeles and Alameda Counties, which have more than 100 legal manufacturing businesses each.
- In terms of employment, agriculture is the primary sector that will be affected by legal cannabis. As cannabis growers slowly enter the market, agriculture employment is expected to grow steadily.