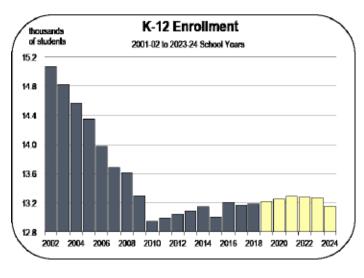

#### **Public School Enrollment**

- In Mendocino County, approximately 13,200 students were enrolled in K-12 public schools in 2018.
- By 2024, enrollment is expected to remain near 13,200 public K-12 students.