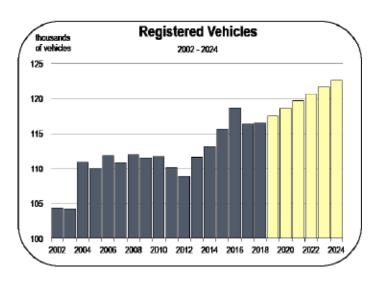

#### **Registered Vehicles**

- There were approximately 116,400 registered vehicles in Mendocino County in 2018.
- By 2024, it is expected that the county will have 122,500 registered vehicles.