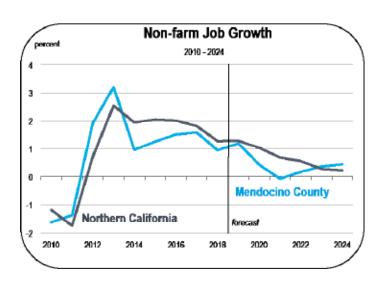

 Between 2012 and 2018, job creation averaged 1.4 percent per year. Between 2018 and 2024 it is expected to average 0.6 percent per year.

- In 2018 the largest gains were observed in construction (+100 jobs), professional business services (+100 jobs), and leisure services (+100 jobs).
- Employment contractions in 2018 were observed in manufacturing (-100 jobs) and government (-50 jobs).