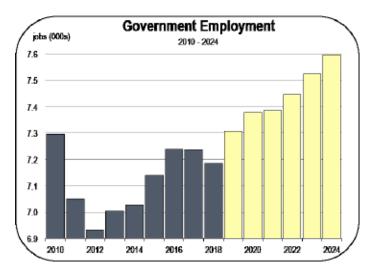

#### **Government Employment**

- Government is the largest employment sector in the county, accounting for 22 percent of wage and salary jobs.
- Government agencies in Mendocino County gained approximately 300 jobs between 2012 and 2016, but then lost approximately 50 jobs by 2018.

 Future employment levels will be determined by population growth and by the condition of federal, state, and local government budgets.