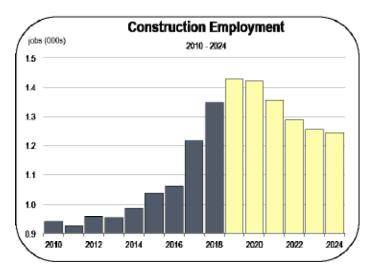

### **Construction Employment**

- The Mendocino County construction sector is small, employing just 1,300 workers. But it generated 400 jobs since 2010, expanding by more than 40 percent.
- The county has been impacted by major wildfires—the Redwood Fire in 2017 and the Mendocino Complex Fires in 2018—that destroyed hundreds of homes.
- Construction workers have been hired to rebuild homes destroyed by the fires, and to build additional homes to accommodate a growing population.

 Homebuilding will continue to expand through 2019 or 2020, but will begin to taper off substantially sometime during the 2020–2024 period.