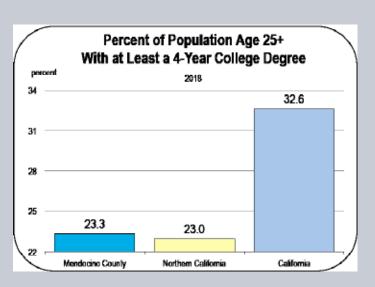

| 4.3<br>4.4<br>4.4<br>4.5<br>4.5<br>4.6<br>4.6<br>4.6<br>4.6<br>4.7<br>4.7<br>4.7<br>4.7<br>4.7<br>4.7<br>4.7<br>4.7<br>4.7<br>4.8<br>4.8<br>4.8<br>4.8<br>4.9<br>4.9<br>4.9<br>4.9<br>5.0<br>5.0<br>5.0<br>5.0<br>5.0<br>5.0<br>5.0<br>5.0<br>5.0<br>5.0 | 7.1<br>7.2<br>7.2<br>7.2<br>7.3<br>7.4<br>7.4<br>7.5<br>7.6<br>7.7<br>7.7<br>7.8<br>7.9<br>8.0<br>8.1<br>8.1<br>8.2<br>8.3<br>8.4<br>8.5<br>8.5<br>8.6<br>8.7<br>8.7<br>8.8<br>8.9<br>9.0<br>9.1<br>9.2<br>9.3<br>9.4                                                                                          |

### Socioeconomic Indicators