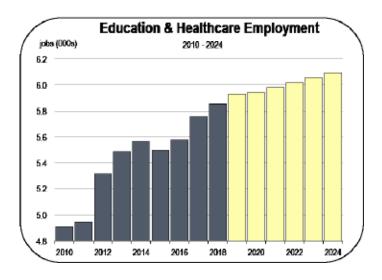

#### **Private Education and Healthcare Employment**

- Healthcare agencies have gained approximately 1,000 jobs since 2010.
- The most prominent employers are:
  - Ukiah Valley Medical Center (500–1000 employees)
  - Advantest Health (350-750 employees)
  - Mendocino Coast District Hospital (250–500 employees)
  - Alliance for Rural Community Health (250–500 employees)
- The private education industry is very small, and neither gains nor loses a substantial number of jobs each year.

 Healthcare employment is expected to grow during the 2018–2024 forecast period, rising by approximately 200 jobs.