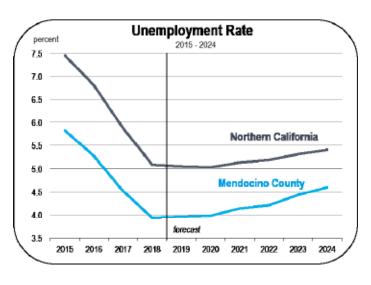

### **Unemployment and Inflation Rates**

• The unemployment rate in Mendocino County was 3.9 percent in 2018, which is well below the average for Northern California.

- The unemployment rate has reached its lowest sustainable level and is expected to increase during the 2018–2024 forecast period.
- Inflation accelerated in 2018 as home prices and energy costs increased across California.
- In 2019 and 2020, inflation is expected to be within a range of 2.0 percent and 3.5 percent.