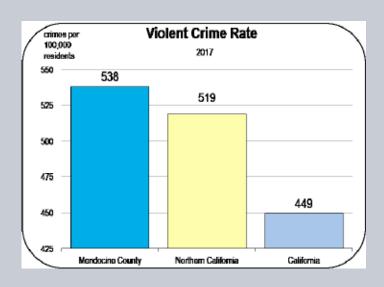

### **Unemployment and Inflation Rates**

• The unemployment rate in Mendocino County was 3.9 percent in 2018, which is well below the average for Northern California.

- The unemployment rate has reached its lowest sustainable level and is expected to increase during the 2018–2024 forecast period.
- Inflation accelerated in 2018 as home prices and energy costs increased across California.
- In 2019 and 2020, inflation is expected to be within a range of 2.0 percent and 3.5 percent.