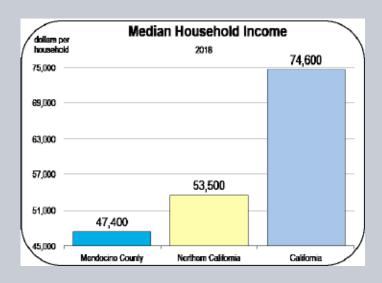

| 4.3<br>4.4<br>4.4<br>4.5<br>4.5<br>4.6<br>4.6<br>4.6<br>4.6<br>4.7<br>4.7<br>4.7<br>4.7<br>4.7<br>4.7<br>4.7<br>4.7<br>4.7<br>4.8<br>4.8<br>4.8<br>4.8<br>4.9<br>4.9<br>4.9<br>4.9<br>5.0<br>5.0<br>5.0<br>5.0<br>5.0<br>5.0<br>5.0<br>5.0<br>5.0<br>5.0 | 7.1<br>7.2<br>7.2<br>7.2<br>7.3<br>7.4<br>7.4<br>7.5<br>7.6<br>7.7<br>7.7<br>7.8<br>7.9<br>8.0<br>8.1<br>8.1<br>8.2<br>8.3<br>8.4<br>8.5<br>8.5<br>8.6<br>8.7<br>8.7<br>8.8<br>8.9<br>9.0<br>9.1<br>9.2<br>9.3<br>9.4                                                                                          |

### Socioeconomic Indicators