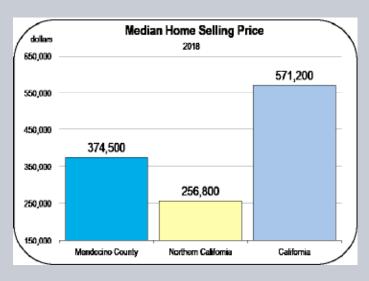

| 4.3<br>4.4<br>4.4<br>4.5<br>4.5<br>4.6<br>4.6<br>4.6<br>4.6<br>4.7<br>4.7<br>4.7<br>4.7<br>4.7<br>4.7<br>4.7<br>4.7<br>4.7<br>4.8<br>4.8<br>4.8<br>4.8<br>4.9<br>4.9<br>4.9<br>4.9<br>5.0<br>5.0<br>5.0<br>5.0<br>5.0<br>5.0<br>5.0<br>5.0<br>5.0<br>5.0 | 7.1<br>7.2<br>7.2<br>7.2<br>7.3<br>7.4<br>7.4<br>7.5<br>7.6<br>7.7<br>7.7<br>7.8<br>7.9<br>8.0<br>8.1<br>8.1<br>8.2<br>8.3<br>8.4<br>8.5<br>8.5<br>8.6<br>8.7<br>8.7<br>8.8<br>8.9<br>9.0<br>9.1<br>9.2<br>9.3<br>9.4                                                                                          |

### Socioeconomic Indicators