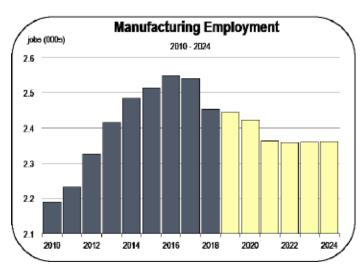

 Between 2012 and 2018, job creation averaged 1.4 percent per year. Between 2018 and 2024 it is expected to average 0.6 percent per year.

- In 2018 the largest gains were observed in construction (+100 jobs), professional business services (+100 jobs), and leisure services (+100 jobs).
- Employment contractions in 2018 were observed in manufacturing (-100 jobs) and government (-50 jobs).