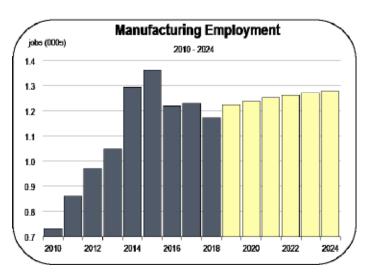

#### **Manufacturing Employment**

- Colusa County manufacturers accounted for 1,200 jobs in 2018.
   More than 1,000 of these jobs were in food manufacturing.
- Food manufacturers in Colusa County turn agricultural commodities into finished food products.
- Some of the largest food manufacturing operations in the county include rice mills and flower mills, which can employ up to 250 workers during busy seasons.