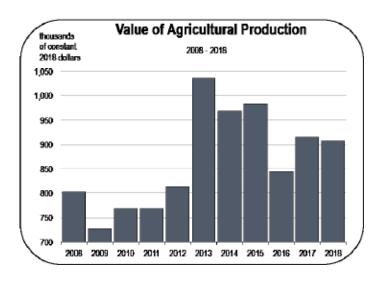

#### **Agriculture**

- The Colusa County agriculture industry employed 3,000 workers in 2018.
- Between 2012 and 2018, approximately 700 farm jobs were created.
- Colusa County's two most prominent crops are almonds and rice.
- Colusa County is the leading producing of rice in California and is among the leading producers of almonds.
- Besides rice, other high value crops in the county include tomatoes, walnuts, and sunflowers.