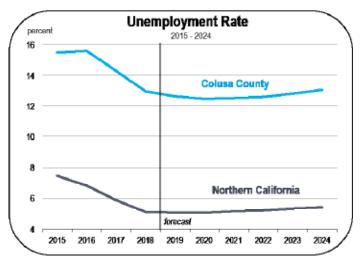

#### **Unemployment and Inflation Rates**

- The unemployment rate in Colusa County was 12.9 percent in 2018, which is much higher than the average for Northern California.
- Colusa County has a high unemployment rate because of its prominent agriculture sector. Because farm workers are often unemployed during the winter months, the annual average unemployment rate tends to be high in heavily agricultural regions.