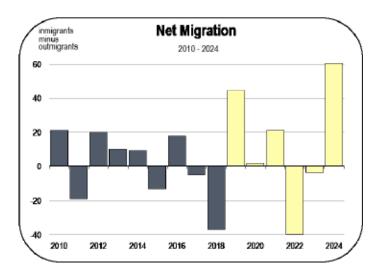

- Between 2012 and 2018, the natural increase (new births) was responsible for all population growth, since net migration was negative.
- Over the 2018–2024 forecast period, births will continue to be the leading source of population growth, but net migration could add a small number of new residents to the population.
- Between 2018 and 2024, the Colusa County population is expected to expand by an average of 0.7 percent per year.