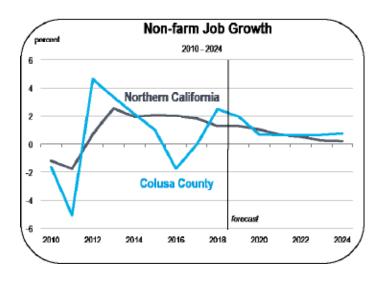

#### **Job Growth**

- Agriculture is the largest employment sector in Colusa County, accounting for 32 percent of all wage-and-salary jobs.
- Aside from agriculture, the largest industries are government and manufacturing.
- During the 2018–2024 forecast period, the manufacturing industry will generate approximately 100 jobs, while the agriculture and government sectors will each create approximately 150 jobs. Most other industries will expand by fewer than 20 jobs.