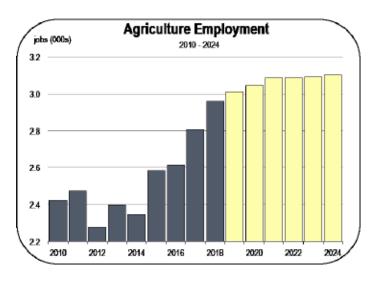

#### **Agriculture**

- The Colusa County agriculture industry employed 3,000 workers in 2018.
- Between 2012 and 2018, approximately 700 farm jobs were created.
- Colusa County's two most prominent crops are almonds and rice.
- Colusa County is the leading producing of rice in California and is among the leading producers of almonds.
- Besides rice, other high value crops in the county include tomatoes, walnuts, and sunflowers.