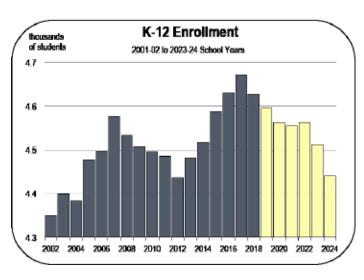

#### **Public School Enrollment**

- In Colusa County, approximately 4,600 students were enrolled in K-12 public schools in 2018.
- By 2024, the county is expected to have 4,400 public K-12 students. Enrollment will decline because the population aged 5 to 17 will decline.