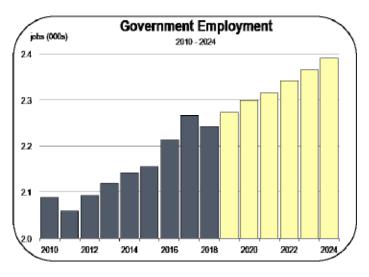

#### **Government Employment**

- Government agencies in Colusa County gained a substantial number of jobs between 2011 and 2018, and government agencies now employ more than 2,200 workers.
- Public schools and local municipal agencies account for virtually all of these jobs. State and federal agencies employ fewer than 150 workers in the county.
- The sheriff's department is among the largest agencies in the county, employing between 50 and 100 workers.
- Several schools employ at least 50 workers, including Arbuckle Elementary, Engling Middle School, and Pierce High School.
- Future employment gains will be determined by population growth and by the condition of state and local government budgets.