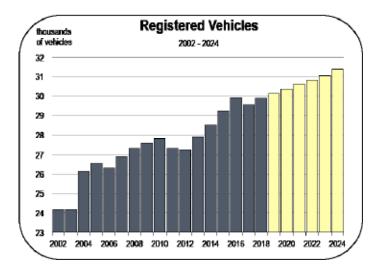

#### **Registered Vehicles**

- There were approximately 29,900 registered vehicles in Colusa County in 2018.
- By 2024, it is expected that the county will have 31,400 registered vehicles.