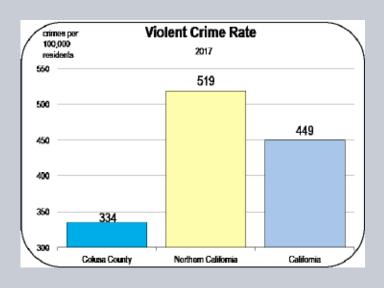

#### **Unemployment and Inflation Rates**

- The unemployment rate in Colusa County was 12.9 percent in 2018, which is much higher than the average for Northern California.
- Colusa County has a high unemployment rate because of its prominent agriculture sector. Because farm workers are often unemployed during the winter months, the annual average unemployment rate tends to be high in heavily agricultural regions.