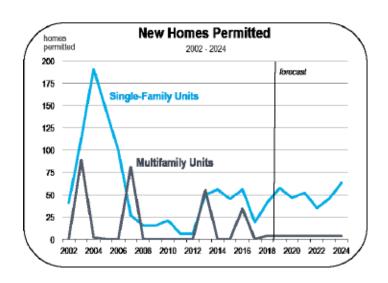

#### **New Housing Production**

- From 2013 to 2018, an average of 60 new units were built in Colusa County each year. Most were single-family homes.
- Between 2019 and 2024, an average of approximately 55 homes are expected to be built each year, the majority of which will be single-family.