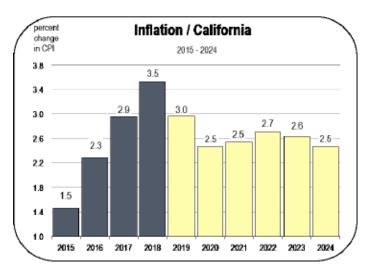

- Inflation accelerated in 2018 as home prices and energy costs increased across California.
- In 2019 and 2020, inflation is expected to be within a range of 2.0 percent and 3.5 percent.