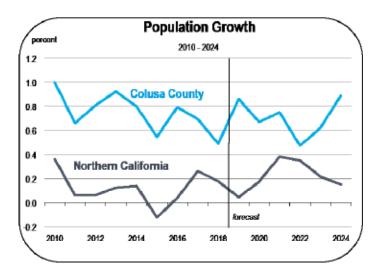

#### **Population Growth**

- The Colusa County population is growing much more quickly than the average for Northern California.
- Compared to most counties in Northern California, Colusa County has a younger population with a higher birth rate and lower mortality rate.

- Between 2012 and 2018, the natural increase (new births) was responsible for all population growth, since net migration was negative.
- Over the 2018–2024 forecast period, births will continue to be the leading source of population growth, but net migration could add a small number of new residents to the population.
- Between 2018 and 2024, the Colusa County population is expected to expand by an average of 0.7 percent per year.