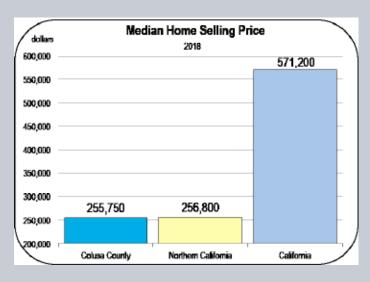

#### **New Housing Production**

- From 2013 to 2018, an average of 60 new units were built in Colusa County each year. Most were single-family homes.
- Between 2019 and 2024, an average of approximately 55 homes are expected to be built each year, the majority of which will be single-family.