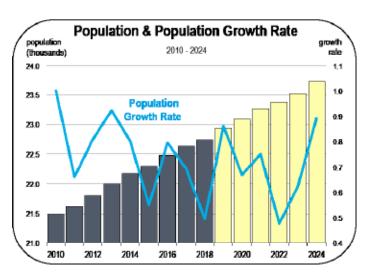

#### **Population Growth**

- The Colusa County population is growing much more quickly than the average for Northern California.
- Compared to most counties in Northern California, Colusa County has a younger population with a higher birth rate and lower mortality rate.

- Between 2012 and 2018, the natural increase (new births) was responsible for all population growth, since net migration was negative.
- Over the 2018–2024 forecast period, births will continue to be the leading source of population growth, but net migration could add a small number of new residents to the population.
- Between 2018 and 2024, the Colusa County population is expected to expand by an average of 0.7 percent per year.