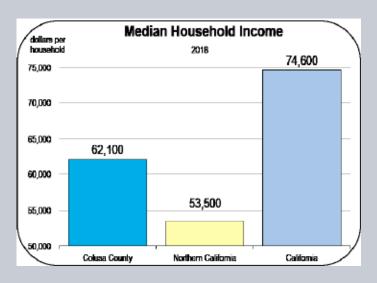

#### **Income per Capita**

• Income per capita was \$48,100 in 2018, which was above the Northern California average of \$46,200.

- Over the last six years, real income per capita increased at a rate of 2.4 percent per year.
- Over the next six years, real income per capita is expected to increase by an average of 1.5 percent per year.