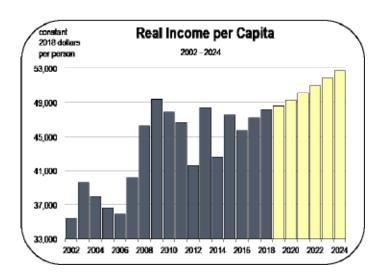

#### **Income per Capita**

• Income per capita was \$48,100 in 2018, which was above the Northern California average of \$46,200.

- Over the last six years, real income per capita increased at a rate of 2.4 percent per year.
- Over the next six years, real income per capita is expected to increase by an average of 1.5 percent per year.