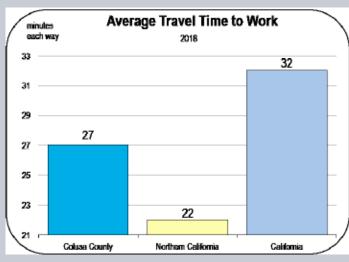

|

### Socioeconomic Indicators